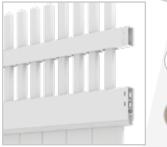

### DOGWOOD

This popular style provides you with privacy from post-to-post. The *Dogwood by ActiveYards* is built to last and features patented GlideLock infill boards that lock tightly together with no gaps. StayStraight rails provide structural durability to help decrease bending or sagging over time. Available in four solid colors and two wood grain options with multiple rail sizes — there is a Dogwood for every taste and budget.

**Active Yards**Glide Lock Boards

HAVEN SERIES

HOME SERIES

\*Features 5.5" rail and standard Tongue-and-Grove infill.