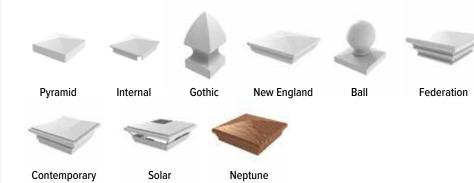

SSIC COLLECTION

See page 35 for colors, grades and additional heights available.



### **PUPPY PICKET ADD-ON-PANEL**

#### The **Puppy Picket Add-On Panel by ActiveYards**

for aluminum fencing provides a flexible, easy to install solution that keeps small pets safely contained in your yard. Featuring a clip-on assembly that requires minimal screws, the add-on panels can also be angled to follow the slope of an existing fence. The panels are compatible with most Harbor Series fence styles (except Basalt, Diamond and Travertine). Depending upon your personal taste and existing fence style, panels can be installed two ways — creating either a flat top or picket top design.





COMPATIBLE WITH HARBOR SERIES







**ActiveYards**®

PLEASE TEAR OFF BEFORE MAILING



#### FENCING POST CAPS



### HARDWARE







**Wall Mount Brackets** 



BY Barrette OUTDOOR LIVING

Wall Mount Brackets

# **ALUMINUM ACCESSORIES**

#### FENCING POST CAPS



#### FENCING ACCESSORIES



50 ActiveYards ACCESSORIES & HARDWARE

Barrette OUTDOOR LIVING P





ActiveYards Warranty Department 545 Tilton Road Egg Harbor City, NJ 08215



545 TILTON ROAD • EGG HARBOR CITY • NEW JERSEY 08215

ACTIVEYARDS.COM

© Barrette Outdoor Living, Inc. 2022 51012783 REV 01.23