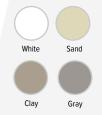

### DOGWOOD

This popular style provides you with privacy from post-to-post. The *Dogwood by ActiveYards* is built to last and features patented GlideLock infill boards that lock tightly together with no gaps. StayStraight rails provide structural durability to help decrease bending or sagging over time. Available in four solid colors and two wood grain options with multiple rail sizes — there is a Dogwood for every taste and budget.

**Active Yards**Glide Lock Boards

HAVEN SERIES

HOME SERIES

\*Features 5.5" rail and standard Tongue-and-Grove infill.