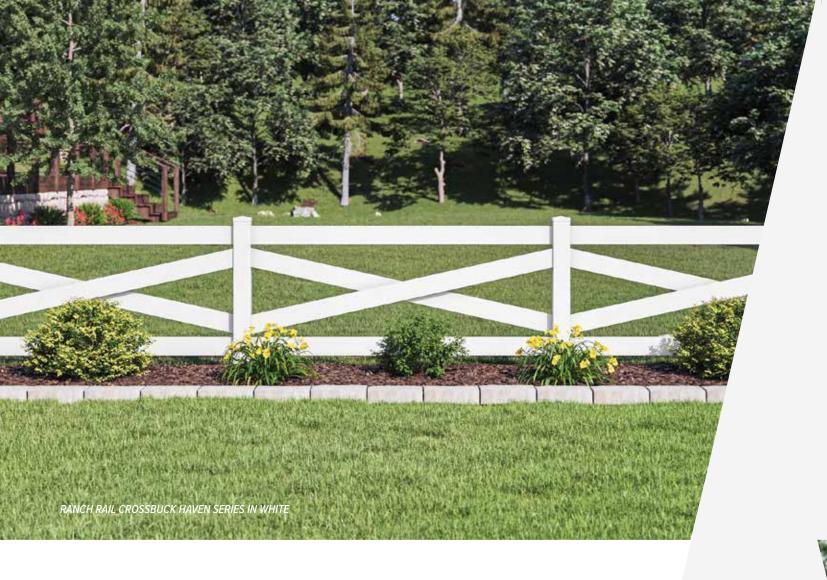

### RANCH RAIL

Ranch Rail by ActiveYards vinyl fencing is a great way to tame your open space or define your property boundary without compromising views. While popular in rural areas, Ranch Rail also provides an economical fencing solution in residential and commercial areas as well. With four styles and two colors to choose from, this low-maintenance fence works for almost any application.

HAVEN SERIES

Ranch Rail 3 Rail