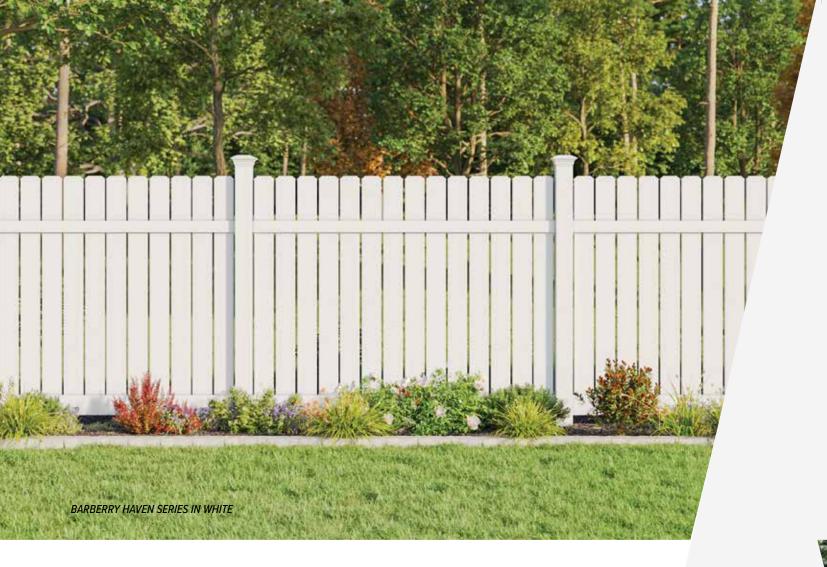

### **BARBERRY**

An easy-to-maintain vinyl version of its popular wood counterpart, the *Barberry by ActiveYards* — with its classic dog-ear picket style — provides just enough room for air to pass through its wide slats without fully exposing your yard. Featuring StayStraight rails that help decrease bending or sagging over time, the softened top line edges of this semi-privacy fence provide the perfect backdrop for your garden beds.