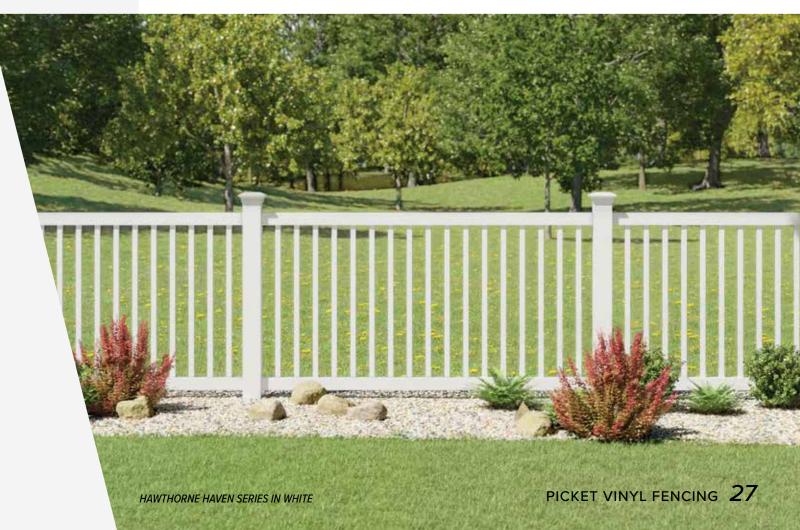

### **HAWTHORNE**

A fence that will not compromise your views, the **Hawthorne by ActiveYards** features two rails and slim pickets with enough spacing between to allow air to circulate. Designed to enhance your pool or patio area, the Hawthorne also makes a great accent for your landscaping or can be used to define your property boundary. StayStraight rails provide structural durability to help decrease bending or sagging over time.