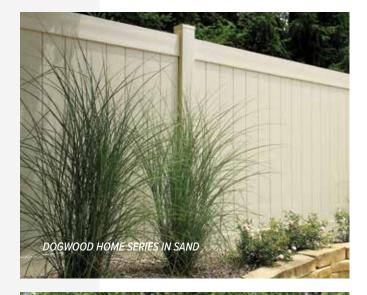

### DOGWOOD

This popular style provides you with privacy from post-to-post. The *Dogwood by ActiveYards* is built to last and features patented GlideLock infill boards that lock tightly together with no gaps. StayStraight rails provide structural durability to help decrease bending or sagging over time. Available in four solid colors and two wood grain options with multiple rail sizes — there is a Dogwood for every taste and budget.