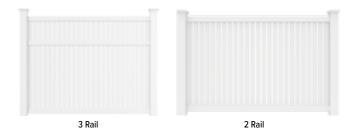

### **MULBERRY**

The *Mulberry by ActiveYards* is a contemporary cottage style semi-privacy fence that makes the perfect backdrop for your pool area or landscaping. Pickets are secured by StayStraight rails that help decrease bending or sagging over time. The Mulberry is available in two or three rail styles (depending upon height).\*

### **TUPELO**

Reminiscent of fence styles found in coastal towns, the *Tupelo by ActiveYards* semiprivacy fence features wide pickets secured by StayStraight rails. Available in two or three rail styles (depending upon height), the Tupelo has a strong vertical emphasis that allows air to flow between pickets — offering your privacy without boxing you in.