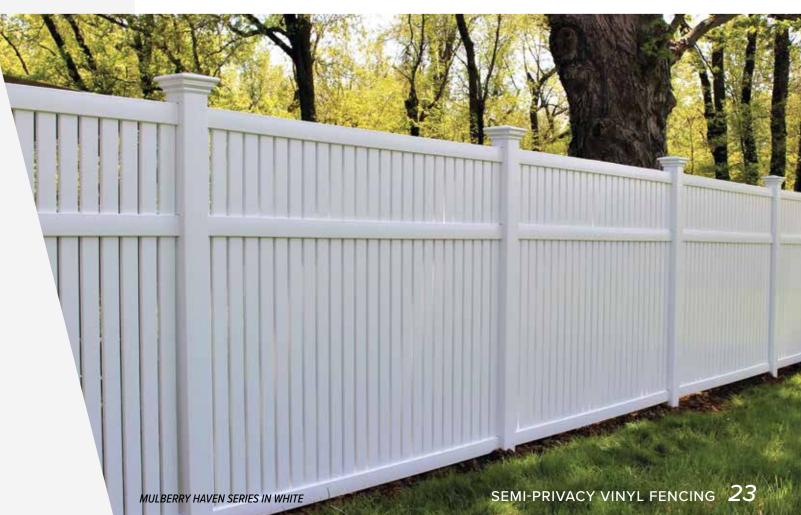

### **MULBERRY**

The *Mulberry by ActiveYards* is a contemporary cottage style semi-privacy fence that makes the perfect backdrop for your pool area or landscaping. Pickets are secured by StayStraight rails that help decrease bending or sagging over time. The Mulberry is available in two or three rail styles (depending upon height).\*