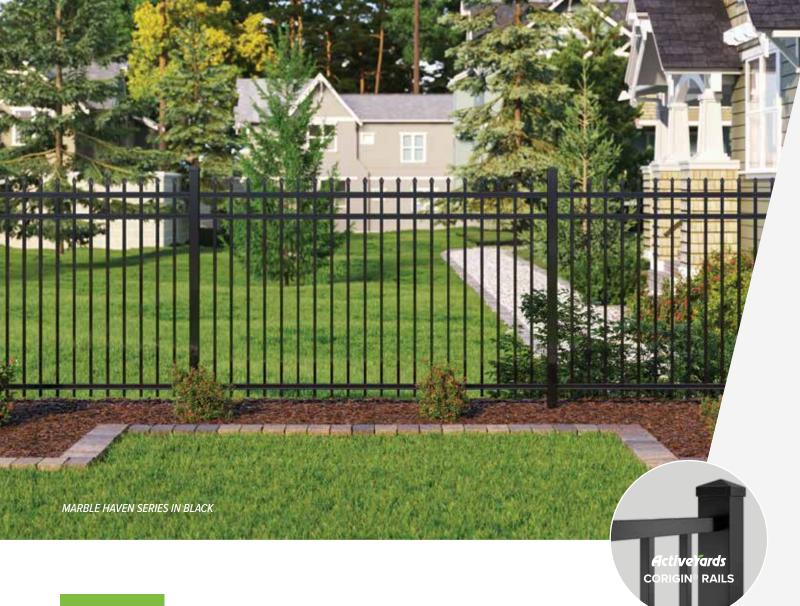

### MARBLE

Inspired by traditional wrought-iron fences, the *Marble by ActiveYards* is a stately fence that complements your landscaping without compromising views. Engineered using the Corigin hidden fastener system, the Marble offers a clean design that can easily be adjusted to follow the natural slope of your yard. The optional Puppy Picket Add-On Panel (only compatible with Harbor Series) provides a flexible solution to help keep small pets safely contained. Ideal for almost any application, the Marble offers a variety of options for every budget and taste.

#### **CORIGIN COLLECTION**

HAVEN SERIES — 5', 6' HEIGHTS

HOME SERIES — 6' HEIGHTS

HARBOR SERIES — 4', 5', 6' HEIGHTS

### **CLASSIC COLLECTION**

See page 35 for colors, grades and additional heights available.