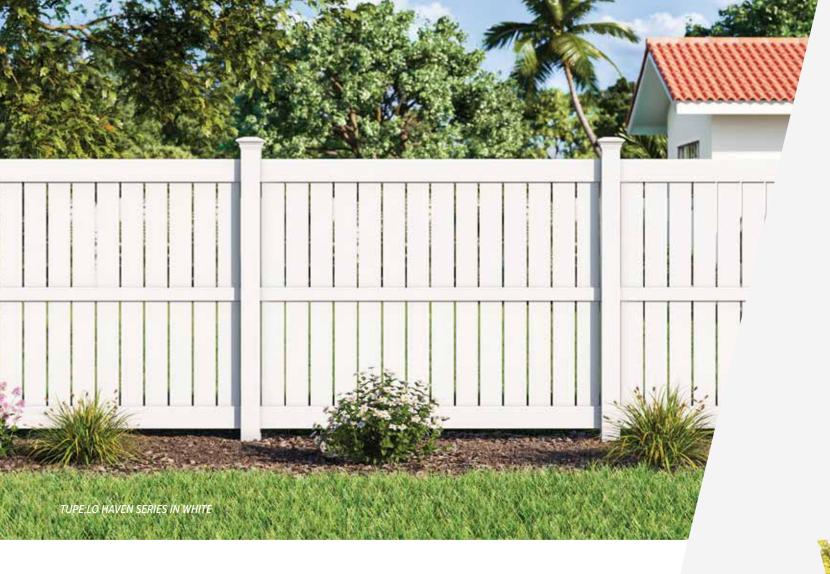

### **TUPELO**

Reminiscent of fence styles found in coastal towns, the *Tupelo by ActiveYards* semiprivacy fence features wide pickets secured by StayStraight rails. Available in two or three rail styles (depending upon height), the Tupelo has a strong vertical emphasis that allows air to flow between pickets — offering your privacy without boxing you in.