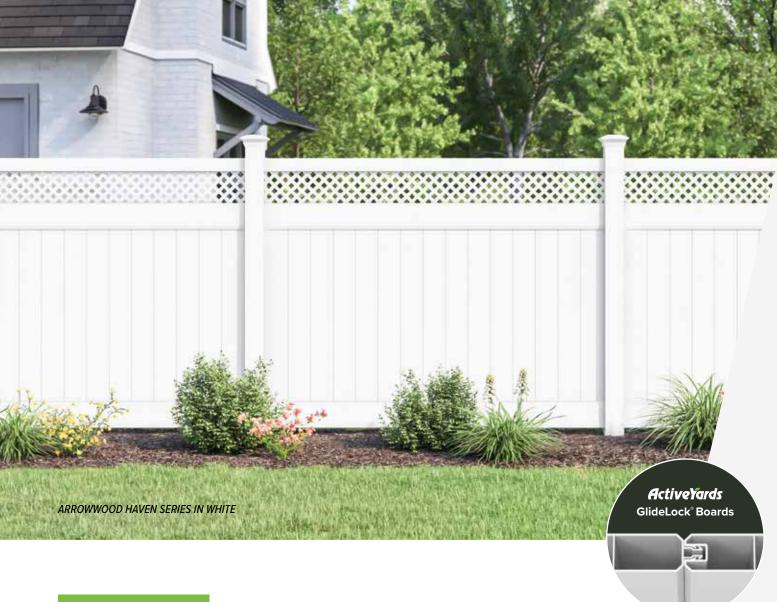

### **ARROWWOOD**

Classically elegant, the *Arrowwood by* **ActiveYards** provides the perfect backdrop to your landscaping, garden bed or stone patio. With its diamond pattern lattice top section and solid lower section, it is the perfect combination of decorative styling and privacy. The Arrowwood **Harmony by ActiveYards** — offering a two-tone variation — allows you to customize your fence by combining different colors of posts and rails with another color for infill boards. Both also feature patented GlideLock boards that lock tightly together with no gaps and StayStraight rails that help decrease bending or sagging over time.

#### **GLIDELOCK®**

GlideLock is a patented connecting system that locks vinyl infill boards tightly together to create a panel without any gaps.