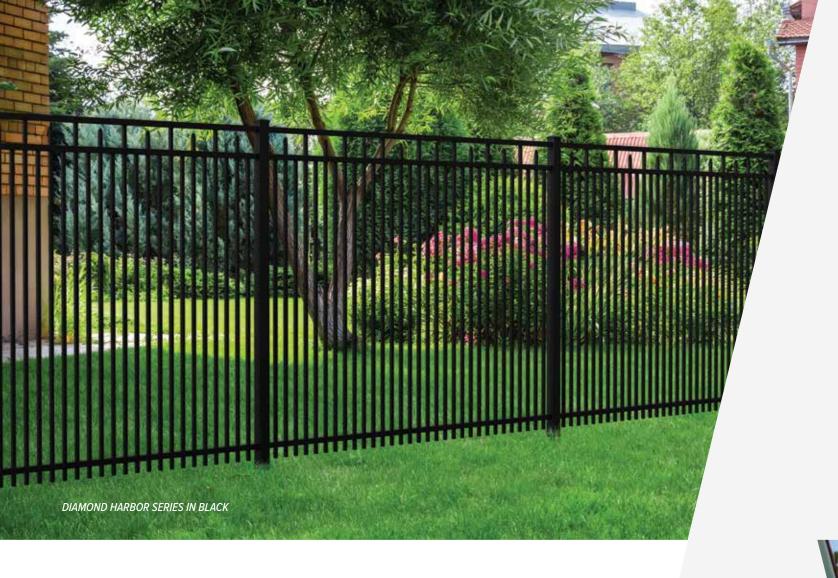

### DIAMOND

Featuring a flat top rail and alternating spear pickets, the *Diamond by ActiveYards* blends modern and traditional styling to create a distinctive fence that defines boundaries while offering elegant styling.