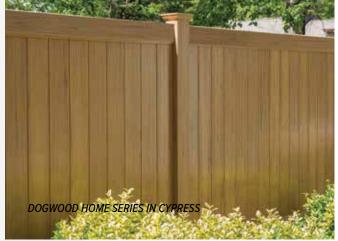

### DOGWOOD

This popular style provides you with privacy from post-to-post. The *Dogwood by ActiveYards* is built to last and features patented GlideLock infill boards that lock tightly together with no gaps. StayStraight rails provide structural durability to help decrease bending or sagging over time. Available in four solid colors and two wood grain options with multiple rail sizes — there is a Dogwood for every taste and budget.