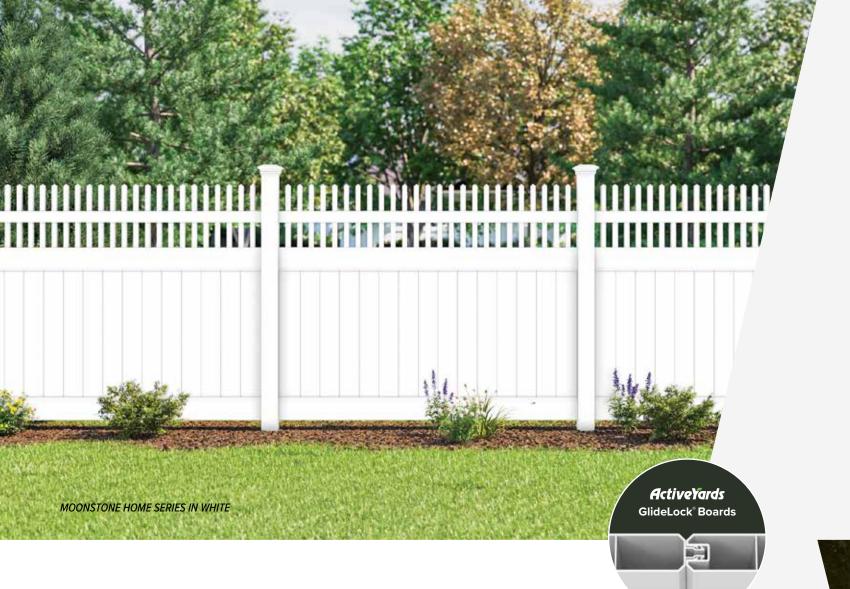

### MOONSTONE

With a contemporary open spindle top design, the Moonstone by ActiveYards is the perfect balance between picket and privacy fencing — offering you the best of both styles. The picket top section allows air to easily pass between spindles and the bottom section offers privacy with patented GlideLock boards that lock tightly together with no gaps. StayStraight rails provide structural durability to help decrease bendingor sagging over time while securing infill boards and spindles.