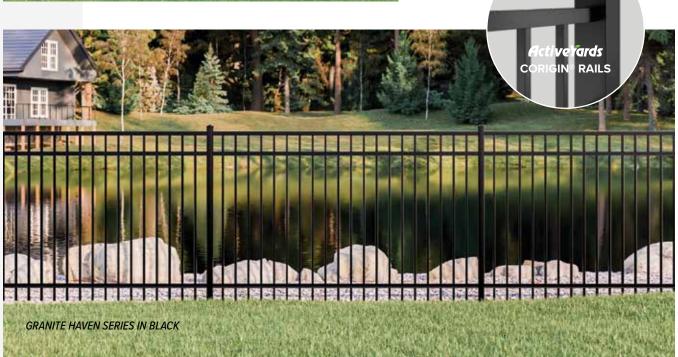

### **GRANITE**

The **Granite by ActiveYards** creates a sleek fence line with modern styling that will not compromise your views. Engineered using the Corigin hidden fastener system, the Granite offers a clean design that can easily be adjusted to follow the natural slope of your yard. Select sizes feature a bottom drop rail — making this the perfect fence to enclose your pool area. The optional Puppy Picket Add-On Panel (only compatible with Harbor Series) provides a flexible solution to help keep small pets safely contained.