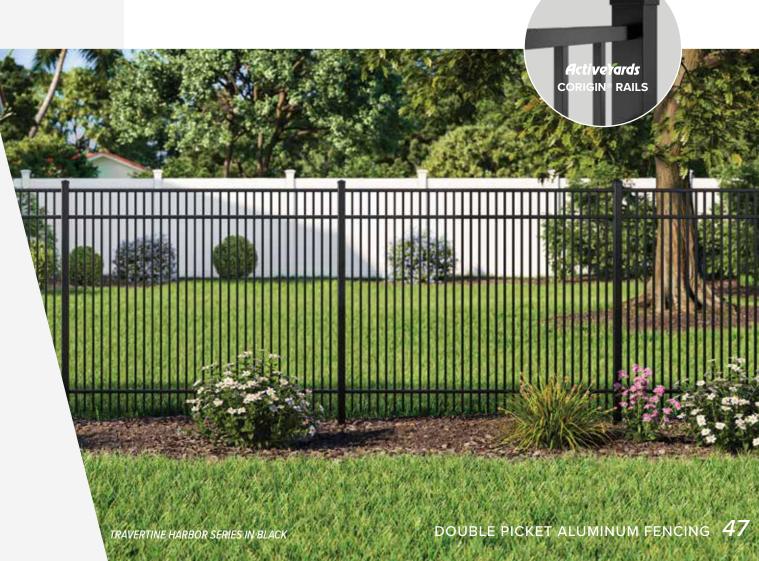

# TRAVERTINE

For an industrial feel with modern styling, the *Travertine by ActiveYards* is the perfect choice. Engineered using the Corigin hidden fastener system, the Travertine offers a clean design that can easily be adjusted to follow the natural slope of your yard.

#### **CORIGIN COLLECTION**

HARBOR SERIES — 4' HEIGHTS

Black