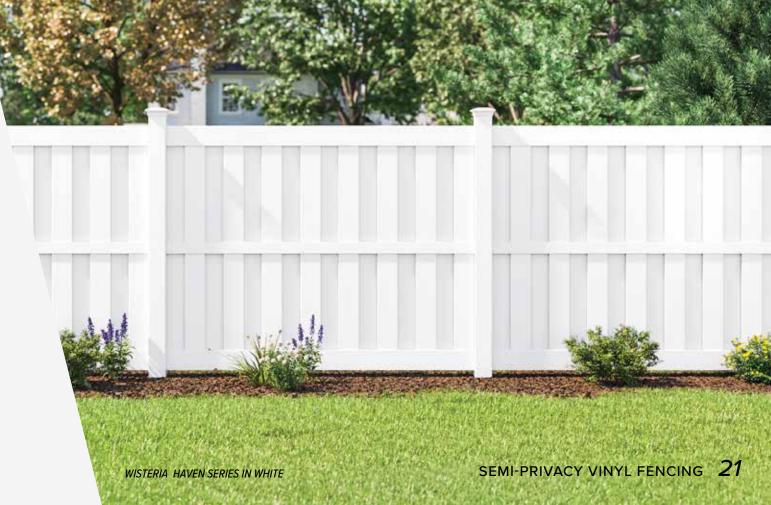

### **MULBERRY**

The *Mulberry by ActiveYards* is a contemporary cottage style semi-privacy fence that makes the perfect backdrop for your pool area or landscaping. Pickets are secured by StayStraight rails that help decrease bending or sagging over time. The Mulberry is available in two or three rail styles (depending upon height).\*