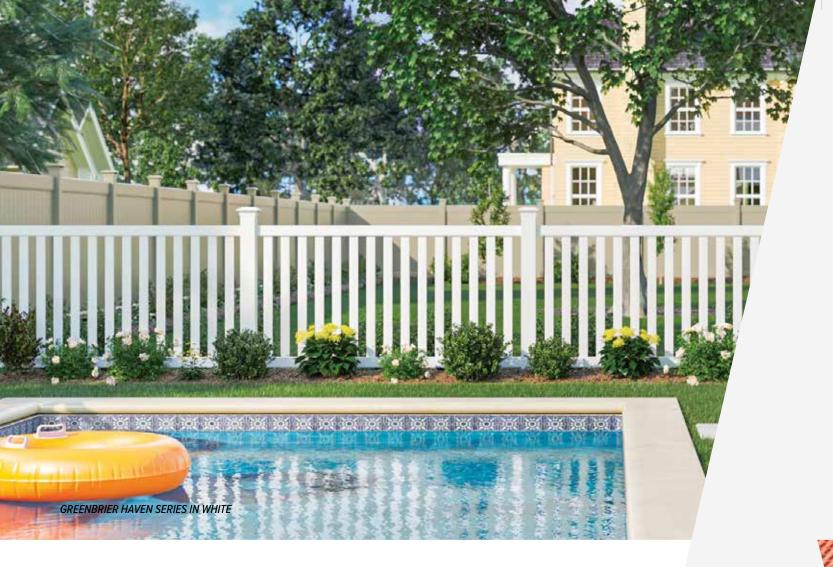

### **GREENBRIER**

With a modern linear design, the *Greenbrier* by ActiveYards is the perfect choice to secure your pool area without compromising your view. Simple and functional, the Greenbrier features wide, flat pickets that are secured by StayStraight rails which provide structural durability to help decrease bending or sagging over time.