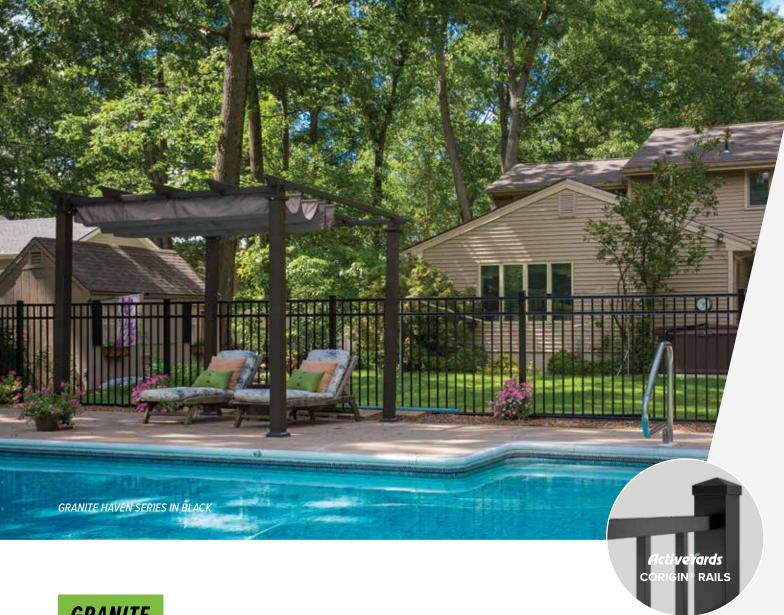

#### **CORIGIN®**

Corigin is a hidden fastener system that locks fence and railing panels together from the inside out to provide a clean design.

ActiveYards\*

### **CORIGIN® COLLECTION**

by **ActiveYards**°

No visible fasteners.

Ingenuities:

Colors: