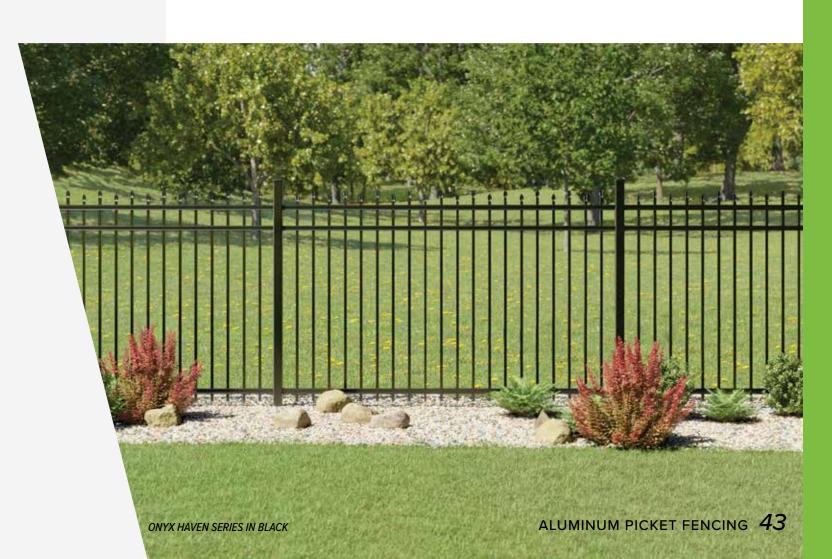

### ONYX

A refined style featuring staggered spear pickets, the upscale Onyx by ActiveYards makes a grand statement without compromising your views. The optional Puppy PicketAdd-On Panel (only compatible with Harbor Series) provides a flexible solution to help keep small pets safely contained.