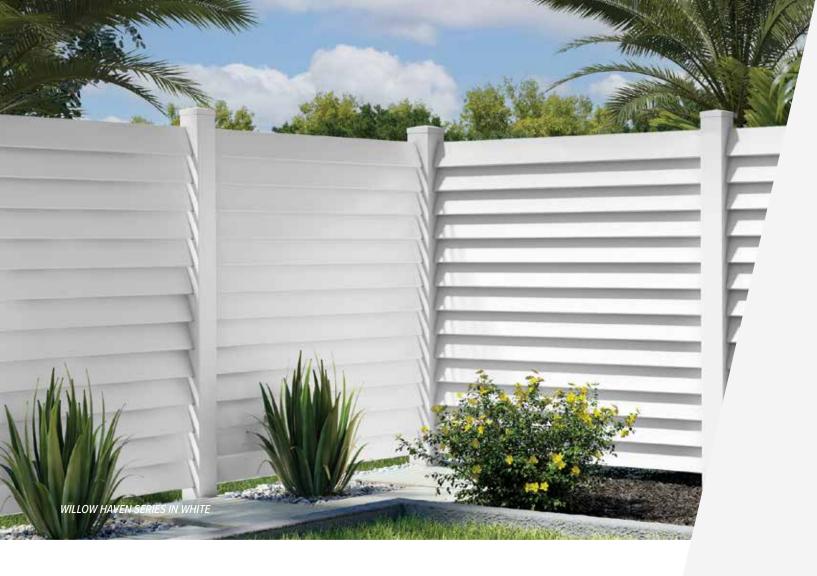

### WILLOW

Providing seclusion while allowing the breeze to gently pass in and out of your yard, the *Willow* by ActiveYards vinyl fence features modern horizontal boards that are angled slightly. Perfect for warm-weathered environments, the Willow is designed to stand up to the elements while also creating a stunning shadow effect when the light hits its angled boards.