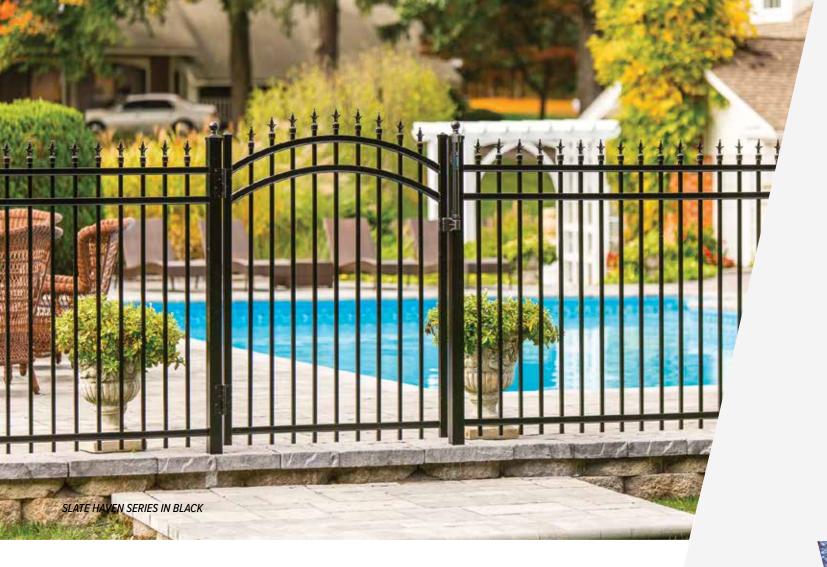

### SLATE

Elegantly designed, the *Slate by ActiveYards* incorporates ornamental accessories that allow you to customize with as much impact as you desire. Three finial tops in matching colors or gold and decorative butterfly scrolls are available as add-on accessories. The optional Puppy Picket Add-On Panel (only compatible with Harbor Series) provides a flexible solution to help keep small pets safely contained.

### **CLASSIC COLLECTION**

See page 35 for colors, grades and additional heights available.

Tri Finial

Quad Finial

Fleur-de-lis Finial