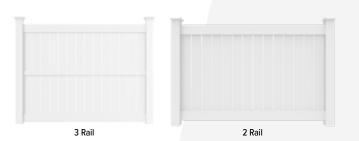

### **MULBERRY**

The *Mulberry by ActiveYards* is a contemporary cottage style semi-privacy fence that makes the perfect backdrop for your pool area or landscaping. Pickets are secured by StayStraight rails that help decrease bending or sagging over time. The Mulberry is available in two or three rail styles (depending upon height).\*

### **TUPELO**

Reminiscent of fence styles found in coastal towns, the *Tupelo by ActiveYards* semiprivacy fence features wide pickets secured by StayStraight rails. Available in two or three rail styles (depending upon height), the Tupelo has a strong vertical emphasis that allows air to flow between pickets — offering your privacy without boxing you in.