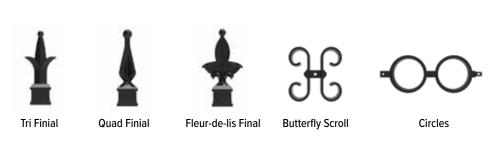

### SLATE

Elegantly designed, the *Slate by ActiveYards* incorporates ornamental accessories that allow you to customize with as much impact as you desire. Three finial tops in matching colors or gold and decorative butterfly scrolls are available as add-on accessories. The optional Puppy Picket Add-On Panel (only compatible with Harbor Series) provides a flexible solution to help keep small pets safely contained.

### **CLASSIC COLLECTION**

See page 35 for colors, grades and additional heights available.

Tri Finial

Quad Finial

Fleur-de-lis Finial