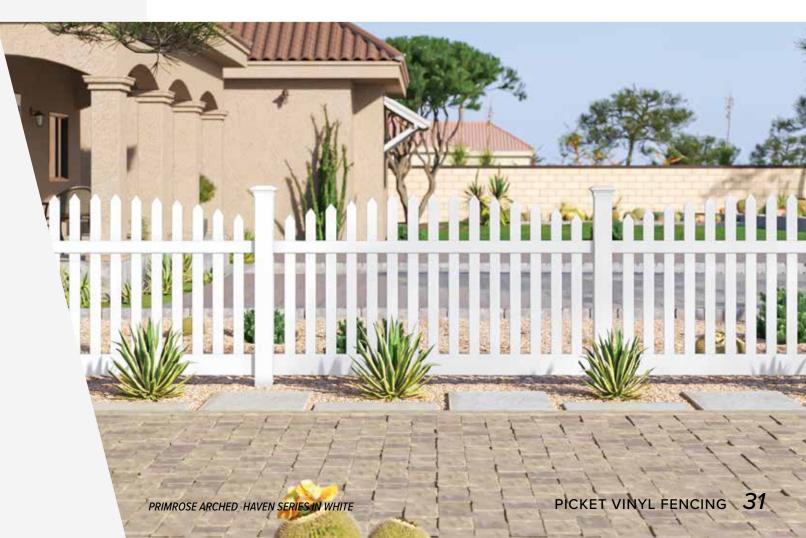

### PRIMROSE

The quintessential picket fence, the *Primrose*by ActiveYards — available in straight, scallop
and arched variations — features rectangular
pickets with a spade cap. This classic fence style
utilizes StayStraight rails which provide structural
durability to help decrease bending or sagging
over time. The perfect accent to your garden beds
or walkway, the Primrose is an American classic.

Primrose Straight

Primrose Arched

Primrose Scallop