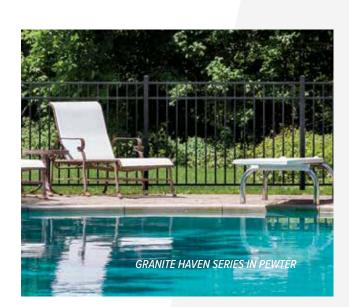

#### POOLS

Owning a pool comes with a responsibility to keep children, pets and guests safe. ActiveYards recommended pool fencing —available in a variety of styles — is designed to give you that peace of mind.

### **GRANITE**

The **Granite by ActiveYards** creates a sleek fence line with modern styling that will not compromise your views. Engineered using the Corigin hidden fastener system, the Granite offers a clean design that can easily be adjusted to follow the natural slope of your yard. Select sizes feature a bottom drop rail — making this the perfect fence to enclose your pool area. The optional Puppy Picket Add-On Panel (only compatible with Harbor Series) provides a flexible solution to help keep small pets safely contained.