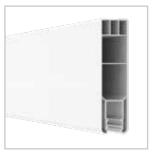

### DOGWOOD

This popular style provides you with privacy from post-to-post. The *Dogwood by ActiveYards* is built to last and features patented GlideLock infill boards that lock tightly together with no gaps. StayStraight rails provide structural durability to help decrease bending or sagging over time. Available in four solid colors and two wood grain options with multiple rail sizes — there is a Dogwood for every taste and budget.

**Active Yards**Glide Lock Boards

HAVEN SERIES

HOME SERIES

\*Features 5.5" rail and standard Tongue-and-Grove infill.