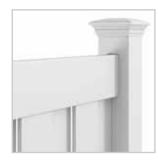

### DOGWOOD

This popular style provides you with privacy from post-to-post. The *Dogwood by ActiveYards* is built to last and features patented GlideLock infill boards that lock tightly together with no gaps. StayStraight rails provide structural durability to help decrease bending or sagging over time. Available in four solid colors and two wood grain options with multiple rail sizes — there is a Dogwood for every taste and budget.

**Active Yards**Glide Lock Boards

HAVEN SERIES

HOME SERIES

\*Features 5.5" rail and standard Tongue-and-Grove infill.