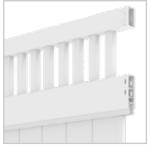

### DOGWOOD

This popular style provides you with privacy from post-to-post. The *Dogwood by ActiveYards* is built to last and features patented GlideLock infill boards that lock tightly together with no gaps. StayStraight rails provide structural durability to help decrease bending or sagging over time. Available in four solid colors and two wood grain options with multiple rail sizes — there is a Dogwood for every taste and budget.

**Active Yards**Glide Lock Boards

HAVEN SERIES

HOME SERIES

\*Features 5.5" rail and standard Tongue-and-Grove infill.