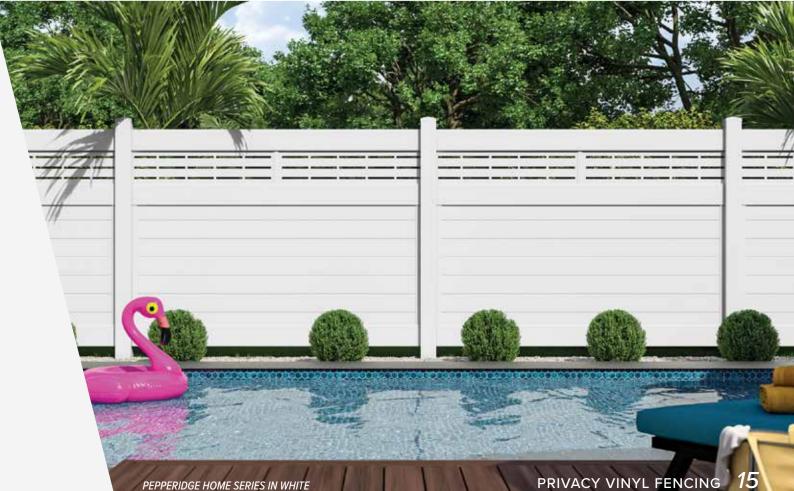

### **PEPPERIDGE**

The **Pepperidge by ActiveYards** offers modern, art deco styling with horizontal infill boards on the bottom and Decorative Screen Panels on top. This unique, design-forward product will surely be the talk of your neighborhood. An updated spin on traditional lattice top vinyl fences, the Pepperidge offers seclusion while also allowing air to easily circulate around your yard, providing a welcomed respite in warmer weather. StayStraight rails provide structural durability to help decrease bending or sagging over time.

**HAVEN SERIES** 

Note: White Decorative Screen Panels used in White fence panels. Black Decorative Screen Panels used in Gray, Cypress and Driftwood fence panels.