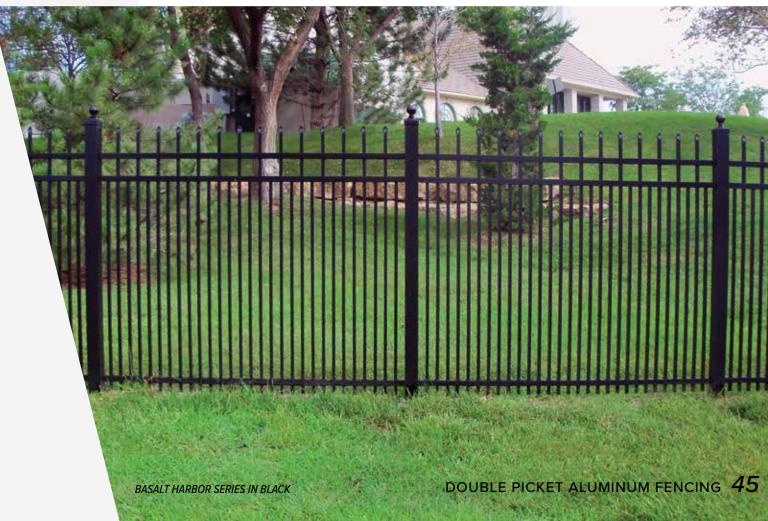

### ALUMINUM FENCING 34

*36 45* 

ALUMINUM PICKET FENCING DOUBLE PICKET ALUMINUM

FENCING