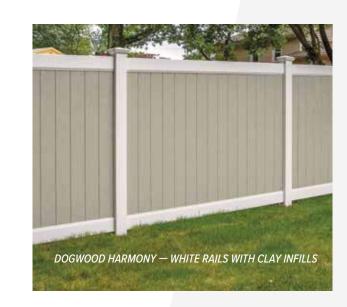

### DOGWOOD

The popular Dogwood style is available in two specialty styles that are sure to be the envy of any neighborhood. The *Dogwood Cambium by ActiveYards* is a stunning, texturized vinyl fence available in rich wood-tone colors that provides privacy while blending seamlessly into your natural surroundings. The *Dogwood Harmony by ActiveYards* features a striking two-tone combination that gives you the ability to mix and match post and rail colors with different colors of infill boards. Both styles feature patented GlideLock infill boards that lock tightly together with no gaps and StayStraight rails that provide structural durability to help decrease bending or sagging over time.