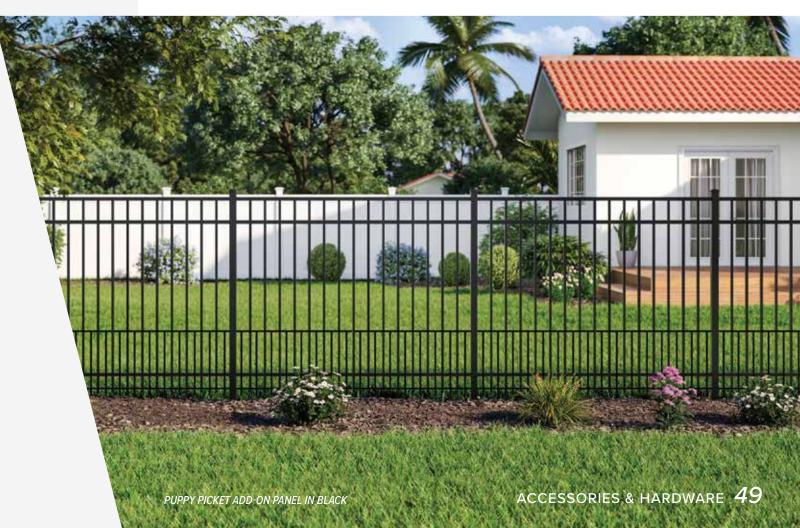

### **GRANITE**

The **Granite by ActiveYards** creates a sleek fence line with modern styling that will not compromise your views. Engineered using the Corigin hidden fastener system, the Granite offers a clean design that can easily be adjusted to follow the natural slope of your yard. Select sizes feature a bottom drop rail — making this the perfect fence to enclose your pool area. The optional Puppy Picket Add-On Panel (only compatible with Harbor Series) provides a flexible solution to help keep small pets safely contained.

### **PUPPY PICKET ADD-ON-PANEL**

#### The **Puppy Picket Add-On Panel by ActiveYards**

for aluminum fencing provides a flexible, easy to install solution that keeps small pets safely contained in your yard. Featuring a clip-on assembly that requires minimal screws, the add-on panels can also be angled to follow the slope of an existing fence. The panels are compatible with most Harbor Series fence styles (except Basalt, Diamond and Travertine). Depending upon your personal taste and existing fence style, panels can be installed two ways — creating either a flat top or picket top design.