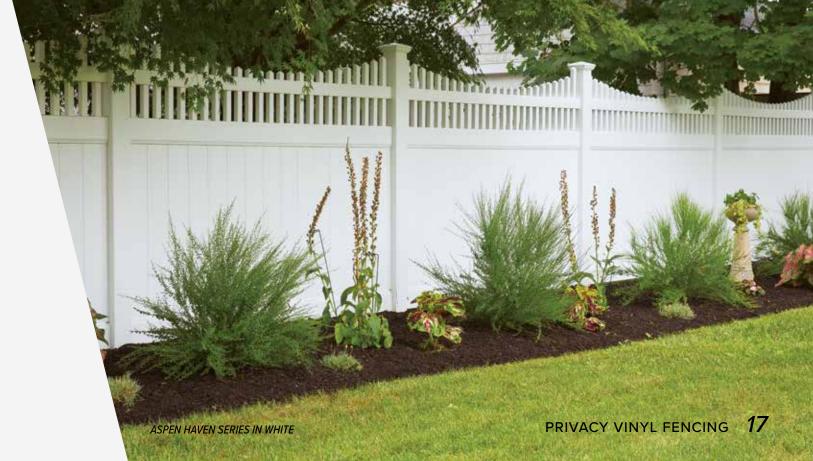

### **ASPEN**

With a striking scallop spindle top design, the Aspen by ActiveYards provides you with the perfect combination of privacy and openness allowing air to easily pass through the top section. Artfully elegant, the Aspen features patented GlideLock boards in the bottom section of the panel that that lock tightly together with no gaps. StayStraight rails, which provide structural durability to help decrease bending or sagging over time, frame the panel while securing spindles.

HAVEN SERIES