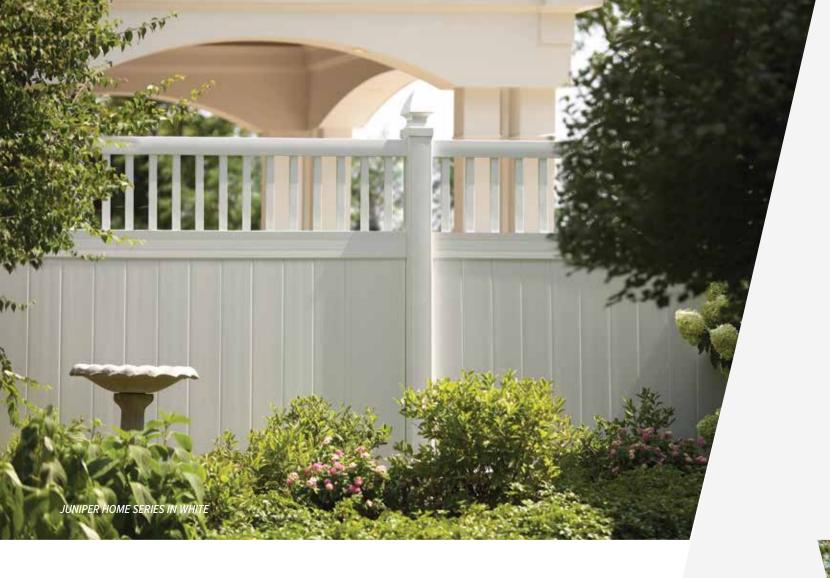

### **JUNIPER**

With a modern closed spindle top design, the Juniper by ActiveYards offers clean lines and bold styling to complement your home and landscaping. The picket top section allows air to easily pass between spindles and the bottom section offers privacy with patented GlideLock boards that lock tightly together with no gaps. StayStraight rails provide structural durability to help decrease bending or sagging over time while securing infill boards and spindles.

HAVEN SERIES

HOME SERIES