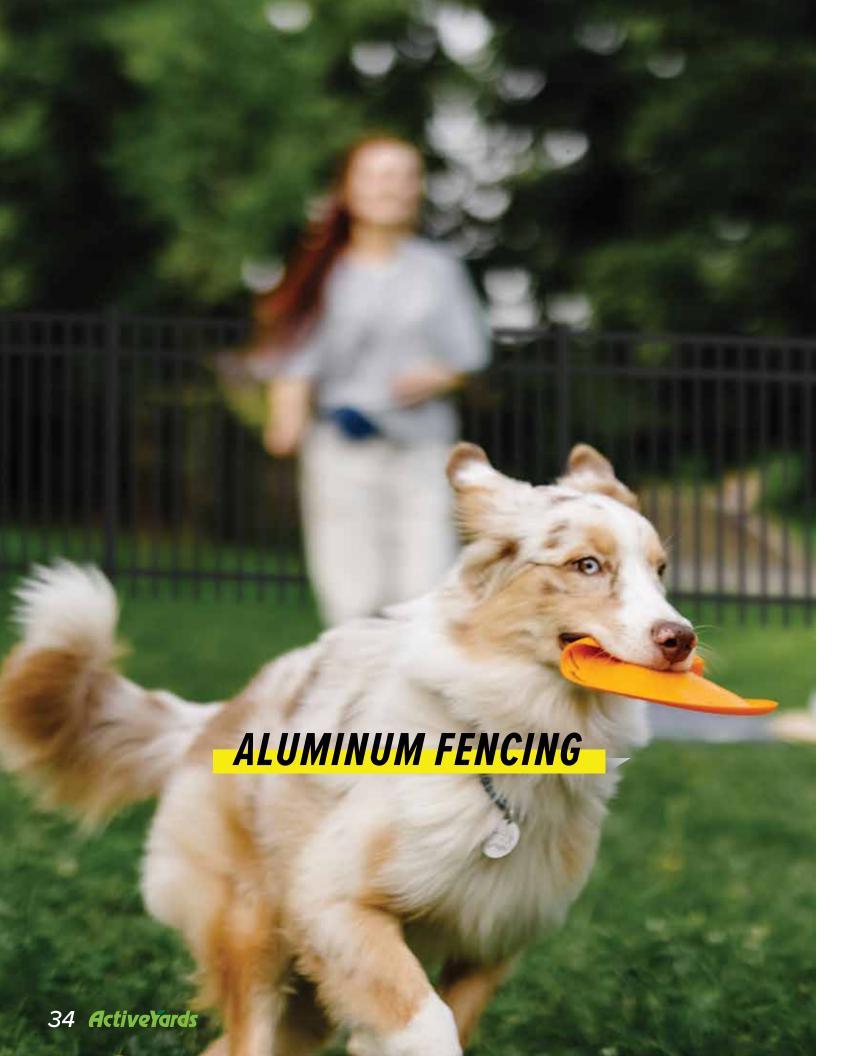

### ALUMINUM FENCING 34

*36 45* 

ALUMINUM PICKET FENCING DOUBLE PICKET ALUMINUM

FENCING