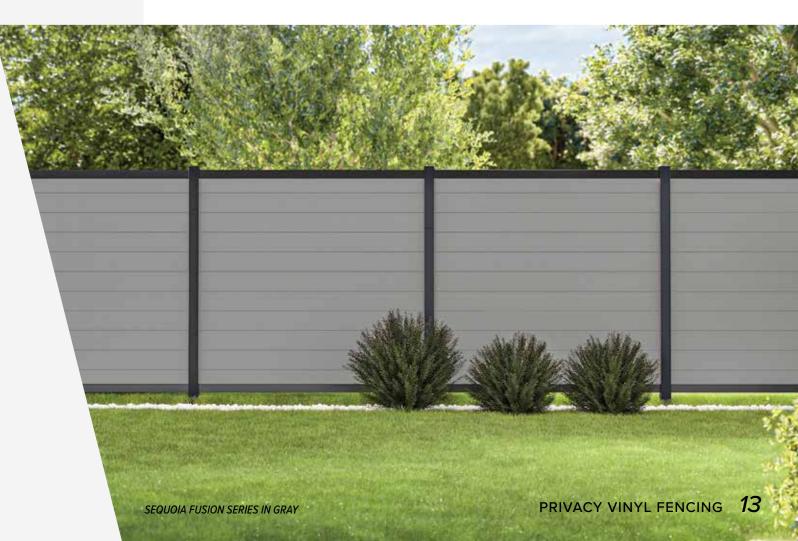

### SEQUOIA

A fusion of matte black aluminum framing and vinyl infill boards, the **Sequoia by ActiveYards** is a modern fence style that commands attention. Available in a wide variety of solid colors and wood grain options, the Sequoia can be customized in several ways to satisfy your taste and budget. Vinyl infill boards can be arranged vertically or horizontally. For a farmhouse chic style, you can purchase the Sequoia as an aluminum frame kit and use wood infill boards instead of vinyl.

**FUSION SERIES** 