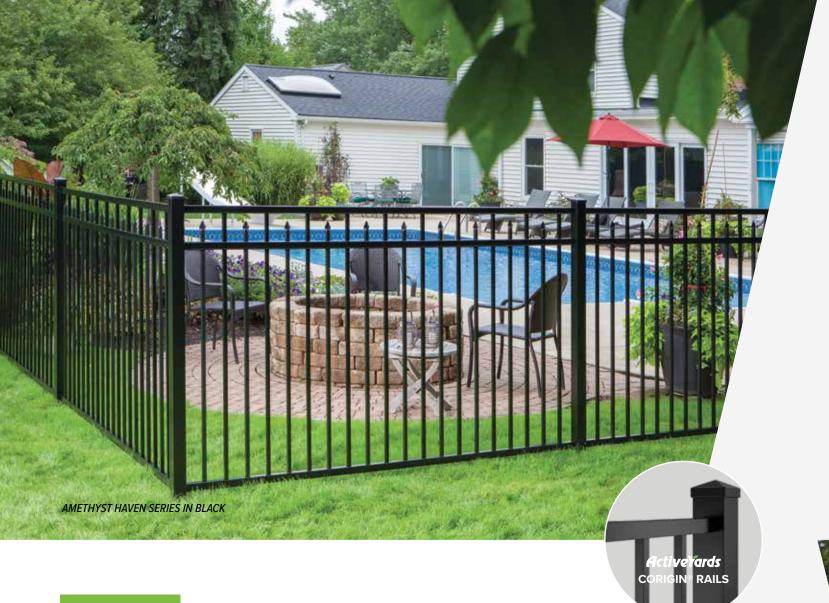

#### **CLASSIC COLLECTION**

See page 35 for colors, grades and additional heights available.

36 ActiveYards ALUMINUM PICKET FENCING ALUMINUM PICKET FENCING 37

The Amethyst by ActiveYards blends modern and traditional styling with its distinctive alternating spear design, providing the perfect accent to your garden beds or landscaping. Engineered using the Corigin hidden fastener system, the Amethyst offers a clean design that can easily be adjusted to follow the natural slope of your yard. Select sizes feature a bottom drop rail — making this the perfect fence to enclose your pool area. The optional Puppy Picket Add-On Panel (only compatible with Harbor Series) provides a flexible solution to help keep small pets safely contained.