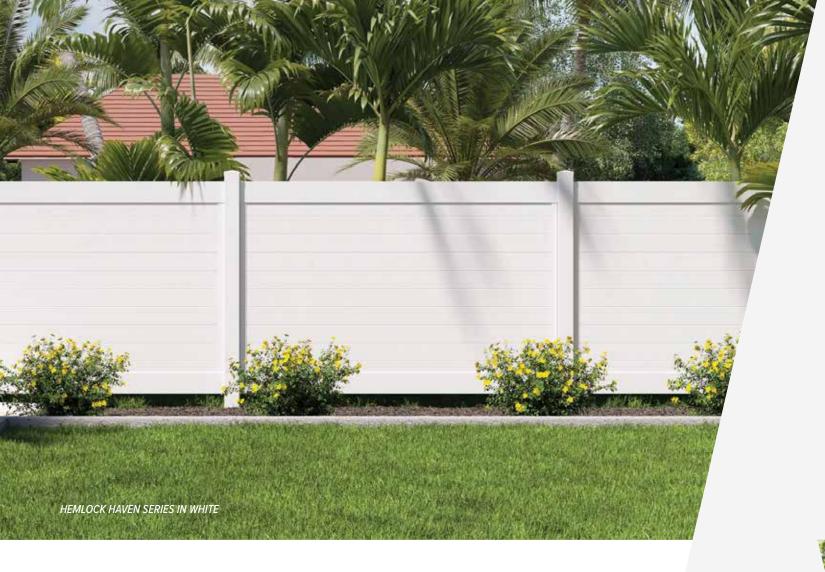

### **HEMLOCK**

The *Hemlock by ActiveYards* — with its horizontal infill boards — offers a modern twist on traditional solid privacy fences while still providing the seclusion you desire. The clean horizontal lines created by the infill boards are reflective of current home design trends. Offering a blank canvas to highlight your decorative landscaping, the Hemlock is the perfect complement for your yard. StayStraight rails provide structural durability to help decrease bending or sagging over time and post channels secure infill boards while making installation easy.