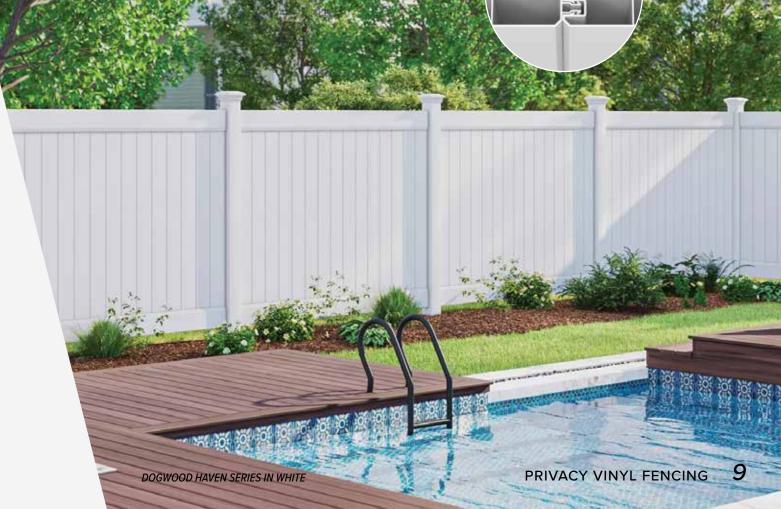

### DOGWOOD

This popular style provides you with privacy from post-to-post. The *Dogwood by ActiveYards* is built to last and features patented GlideLock infill boards that lock tightly together with no gaps. StayStraight rails provide structural durability to help decrease bending or sagging over time. Available in four solid colors and two wood grain options with multiple rail sizes — there is a Dogwood for every taste and budget.

**Active Yards**Glide Lock Boards

HAVEN SERIES

HOME SERIES

\*Features 5.5" rail and standard Tongue-and-Grove infill.