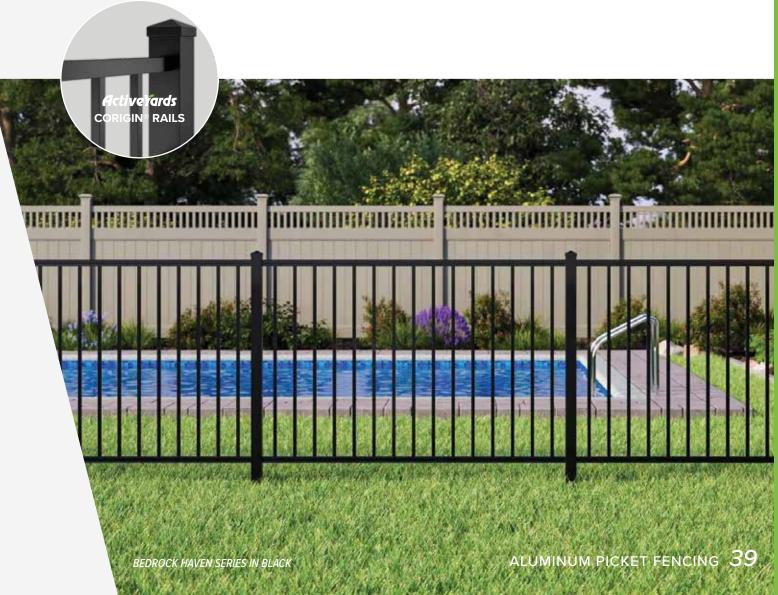

### **BEDROCK**

The **Bedrock by ActiveYards** creates a sleek and straight-forward fence line that will not compromise your views. Engineered using the Corigin hidden fastener system, the Bedrock offers a clean design that can easily be adjusted to follow the natural slope of your yard. The optional Puppy Picket Add-On Panel (only compatible with Harbor Series) provides a flexible solution to help keep small pets safely contained.