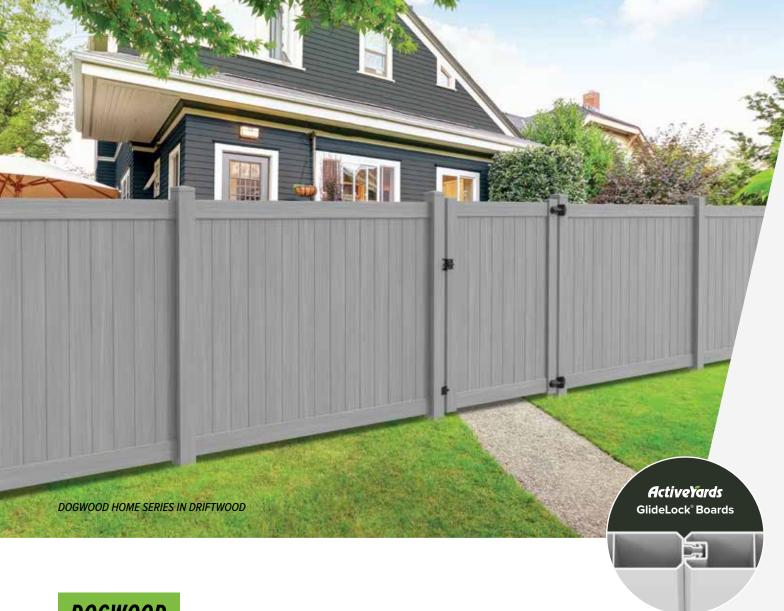

### DOGWOOD

This popular style provides you with privacy from post-to-post. The *Dogwood by ActiveYards* is built to last and features patented GlideLock infill boards that lock tightly together with no gaps. StayStraight rails provide structural durability to help decrease bending or sagging over time. Available in four solid colors and two wood grain options with multiple rail sizes — there is a Dogwood for every taste and budget.

**Active Yards**Glide Lock Boards

HAVEN SERIES

HOME SERIES

\*Features 5.5" rail and standard Tongue-and-Grove infill.