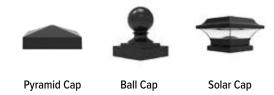

Panel by ActiveYards**

for aluminum fencing provides a flexible, easy to install solution that keeps small pets safely contained in your yard. Featuring a clip-on assembly that requires minimal screws, the add-on panels can also be angled to follow the slope of an existing fence. The panels are compatible with most Harbor Series fence styles (except Basalt, Diamond and Travertine). Depending upon your personal taste and existing fence style, panels can be installed two ways — creating either a flat top or picket top design.





COMPATIBLE WITH HARBOR SERIES







**ActiveYards**®

PLEASE TEAR OFF BEFORE MAILING



#### FENCING POST CAPS



### HARDWARE







**Wall Mount Brackets** 



BY Barrette OUTDOOR LIVING

Wall Mount Brackets

# **ALUMINUM ACCESSORIES**

#### FENCING POST CAPS



#### FENCING ACCESSORIES



50 ActiveYards ACCESSORIES & HARDWARE

Barrette OUTDOOR LIVING P





ActiveYards Warranty Department 545 Tilton Road Egg Harbor City, NJ 08215



545 TILTON ROAD • EGG HARBOR CITY • NEW JERSEY 08215

ACTIVEYARDS.COM

© Barrette Outdoor Living, Inc. 2022 51012783 REV 01.23