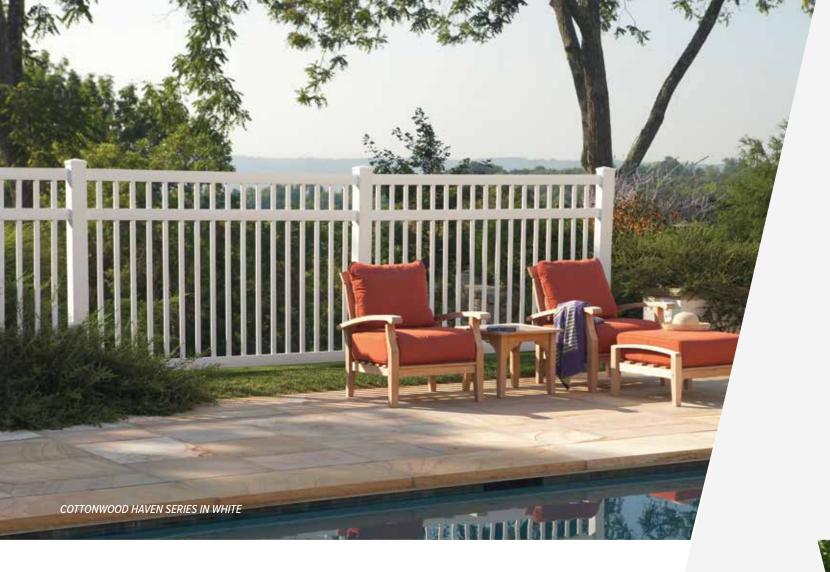

### COTTONWOOD

The **Cottonwood by ActiveYards** complements your pool or patio area without compromising your view. Featuring a contemporary style with three rails and enough spacing between pickets to allow air to circulate, the Cottonwood makes a great accent for your landscaping or can be used to define your property boundary. StayStraight rails provide structural durability to help decrease