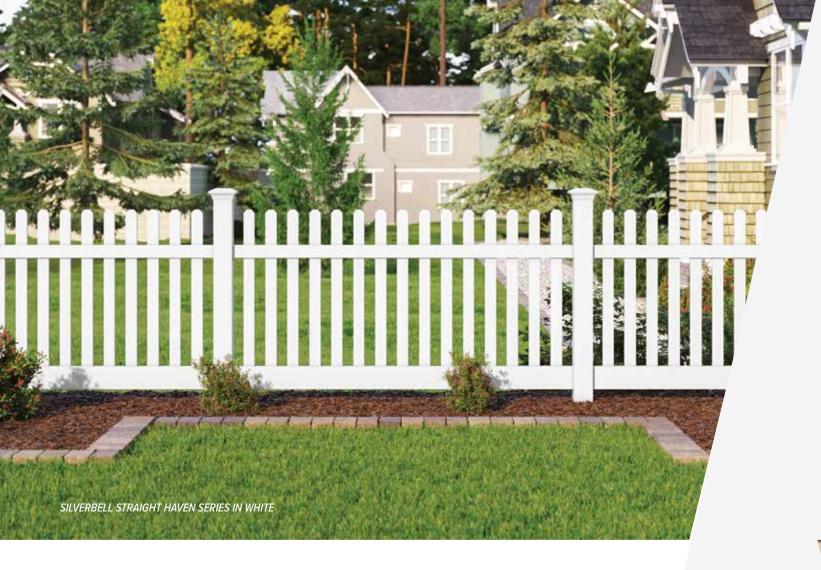

### **SILVERBELL**

The perfect accent for a cottage style home, the *Silverbell by ActiveYards* provides an alternative to classic picket fence styles with its rectangular pickets and dog-ear tops. Designed to complement your flower beds and landscaping, this fence is available in straight or scallop variations and utilizes StayStraight rails which provide structural durability to help decrease bending or sagging over time.

HAVEN SERIES

Silverbell Straight

Silverbell Scallor