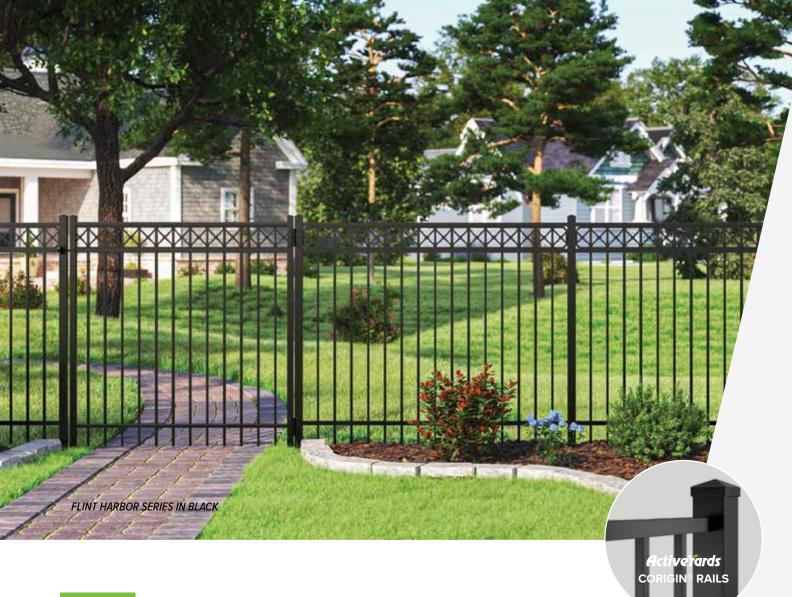

### **FLINT**

Featuring an exclusive, modern cross pattern design, the Flint by ActiveYards offers an alternative to traditional aluminum fencing that uses decorative rings in the top section. Engineered using the Corigin hidden fastener system for a clean finish on both sides of the panel, the Flint is available in three heights — two of which are pool code compliant — making it the perfect decorative choice for around your pool area.

#### **CORIGIN COLLECTION**

HARBOR SERIES — 4', 41/2', 5' HEIGHTS