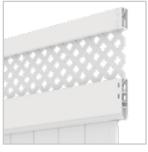

### **PEPPERIDGE**

The **Pepperidge by ActiveYards** offers modern, art deco styling with horizontal infill boards on the bottom and Decorative Screen Panels on top. This unique, design-forward product will surely be the talk of your neighborhood. An updated spin on traditional lattice top vinyl fences, the Pepperidge offers seclusion while also allowing air to easily circulate around your yard, providing a welcomed respite in warmer weather. StayStraight rails provide structural durability to help decrease bending or sagging over time.

**HAVEN SERIES** 

Note: White Decorative Screen Panels used in White fence panels. Black Decorative Screen Panels used in Gray, Cypress and Driftwood fence panels.