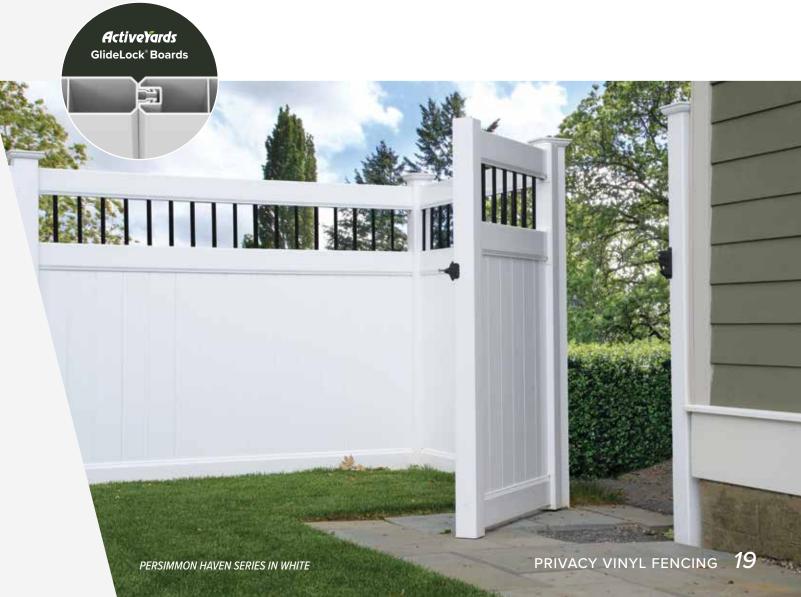

#### **GLIDELOCK®**

GlideLock is a patented connecting system that locks vinyl infill boards tightly together to create a panel without any gaps.

### **PERSIMMON**

Offering a distinctive contrast between black aluminum balusters on top and solid vinyl fence boards below, the modern **Persimmon** by ActiveYards provides you with the perfect combination of privacy and openness. The thin vertical balusters are securely held into place by StayStraight rails that provide structural durability to help decrease bending or sagging over time. Patented GlideLock boards — available in three colors — lock tightly together with no gaps.