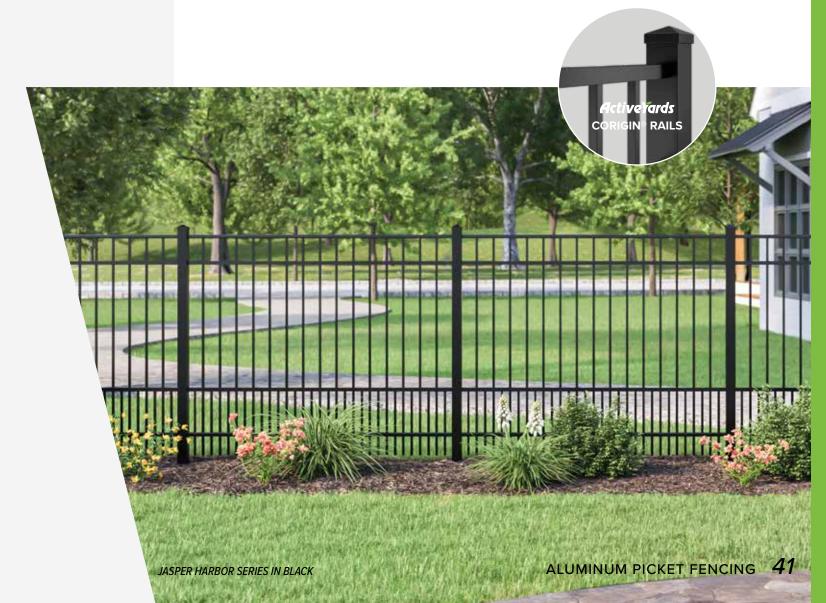

### **JASPER**

An ideal solution for protecting small pets, the Jasper by ActiveYards features single pickets on top and double pickets on the bottom, creating a fence that is both functional and stylish. Also known as puppy picket, the Jasper is engineered using the Corigin hidden fastener system, offering a clean design and allowing panels to follow the natural slope of your yard.

#### **CORIGIN COLLECTION**

HARBOR SERIES — 4', 5' HEIGHTS