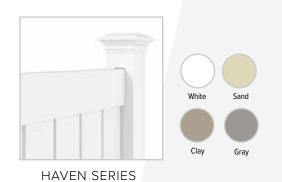

#### HAVEN

Our Haven series has got it all — our patented ingenuities, decorative reinforced rails along with more color and size options. These panels are as strong and sturdy as they come and sacrifice nothing when it comes to style.

#### HAVEN SERIES

- 1 13/16" x 11/2" Decorative Rails
- ¾" x ¾" Pickets
- 2½" x 2½" Posts
- 6' and 8' Wide Panels