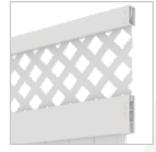

### **PEPPERIDGE**

The **Pepperidge by ActiveYards** offers modern, art deco styling with horizontal infill boards on the bottom and Decorative Screen Panels on top. This unique, design-forward product will surely be the talk of your neighborhood. An updated spin on traditional lattice top vinyl fences, the Pepperidge offers seclusion while also allowing air to easily circulate around your yard, providing a welcomed respite in warmer weather. StayStraight rails provide structural durability to help decrease bending or sagging over time.

**HAVEN SERIES** 

Note: White Decorative Screen Panels used in White fence panels. Black Decorative Screen Panels used in Gray, Cypress and Driftwood fence panels.