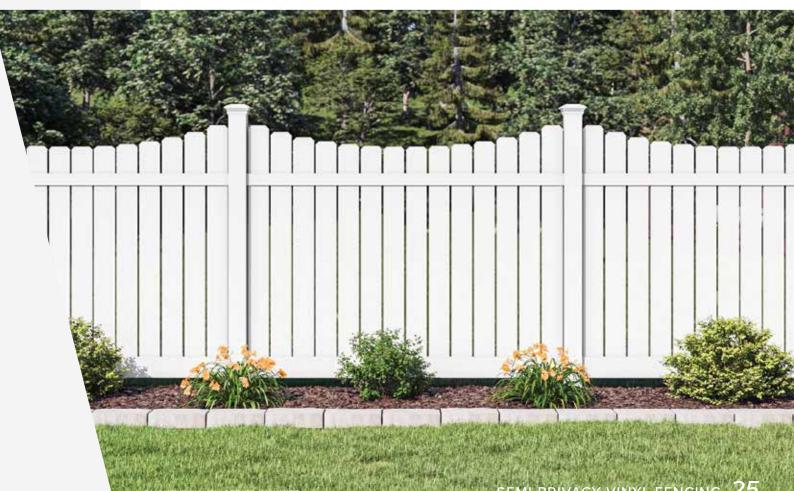

### **MULBERRY**

The *Mulberry by ActiveYards* is a contemporary cottage style semi-privacy fence that makes the perfect backdrop for your pool area or landscaping. Pickets are secured by StayStraight rails that help decrease bending or sagging over time. The Mulberry is available in two or three rail styles (depending upon height).\*

### **TUPELO**

Reminiscent of fence styles found in coastal towns, the *Tupelo by ActiveYards* semiprivacy fence features wide pickets secured by StayStraight rails. Available in two or three rail styles (depending upon height), the Tupelo has a strong vertical emphasis that allows air to flow between pickets — offering your privacy without boxing you in.

### BUCKEYE

A twist on the traditional dog-ear picket style, the Buckeye by ActiveYards features a gentle, scallop curve and provides just enough room for air to pass through its wide slats without fully exposing your yard. Utilizing StayStraight rails that help decrease bending or sagging over time, the scalloped top line edges of this semi-privacy fence provide the perfect backdrop for your garden beds.

### **BARBERRY**

An easy-to-maintain vinyl version of its popular wood counterpart, the *Barberry by ActiveYards* — with its classic dog-ear picket style — provides just enough room for air to pass through its wide slats without fully exposing your yard. Featuring StayStraight rails that help decrease bending or sagging over time, the softened top line edges of this semi-privacy fence provide the perfect backdrop for your garden beds.