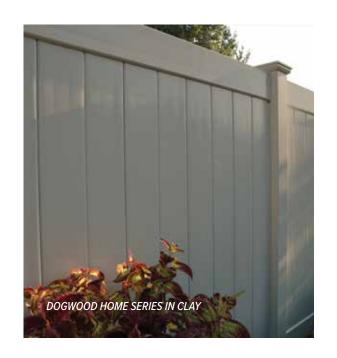

### DOGWOOD

This popular style provides you with privacy from post-to-post. The *Dogwood by ActiveYards* is built to last and features patented GlideLock infill boards that lock tightly together with no gaps. StayStraight rails provide structural durability to help decrease bending or sagging over time. Available in four solid colors and two wood grain options with multiple rail sizes — there is a Dogwood for every taste and budget.