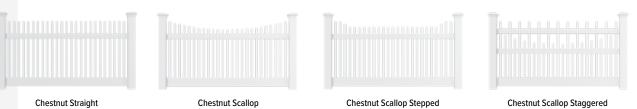

### **CHESTNUT**

With its signature New England style, the *Chestnut by ActiveYards* features thin, square pickets with pyramid tops in straight, scallop, scallop stepped and scallop staggered variations — making it the perfect accent to your garden bed or walkway. Utilizing StayStraight rails that help decrease bending or sagging over time, the Chestnut is an American classic.

CHESTNUT STRAIGHT HAVEN SERIES IN WHITE

HAVEN SERIES