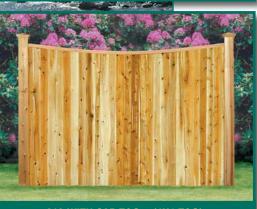

#### SWP COMBINATION PANELS

#### ADDITIONAL SWP COMBINATION PANELS

SWP is also a manufacturer of vinyl fencing.

Lamp Posts are made from Northern White Cedar and are finger jointed and laminated. These are superior in strength and durability. Posts are 5x5 by 9 ft. long. Wire and lamp ready.