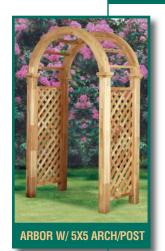

#### ARBORS

#### ARBORS Available 42",48" and 60" widths

A Cedar arbor is an inviting feature in your yard. Your arbor can be used as an entranceway or as a focal point in any setting. We offer many options for side panels, as well as the standard 4x4 arch and post, and SWP's striking 5x5 arch and post. The arbor gate blends naturally with the arbor and is an excellent choice.