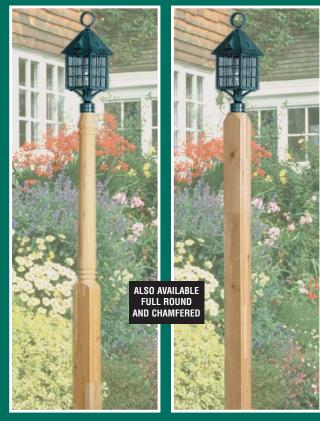

#### ADDITIONAL SWP COMBINATION PANELS

SWP is also a manufacturer of vinyl fencing.

Lamp Posts are made from Northern White Cedar and are finger jointed and laminated. These are superior in strength and durability. Posts are 5x5 by 9 ft. long. Wire and lamp ready.