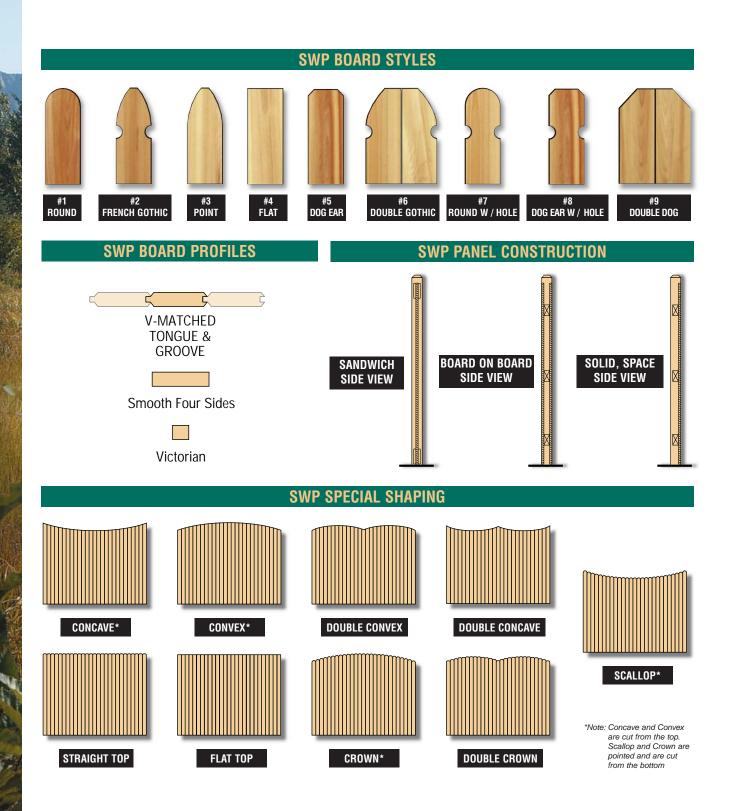

### **SWP SOLID PANELS**

Solid panels offer privacy and security.

**SWP BOARD STYLES** 

#### DL18 2" DIAGONAL MSQ18 11/4" SQUARE SQL18 2" SQUARE 700-9 POINTED OT18 CIRCLE 701-9 BOXED 900-9 ROUND OT28 LSQ28 DL28 CONCAVE 2" DIAGONAL **DL28 CONVEX 2" DIAGONAL** W/ CURVED FASCIA SWP V-MATCHED T&G BOTTOMS

#### **SWP LATTICE**

Lattice heights are available in 1', 2', 3', 4', 5', and 6'. Square lattice comes with 1<sup>1</sup>/<sub>4</sub>", 2" & 4" size spacing. Diagonal lattice comes with a <sup>3</sup>/<sub>4</sub>" and 2" opening. Lattice can be personalized by adding a convex, concave, or a fascia board.