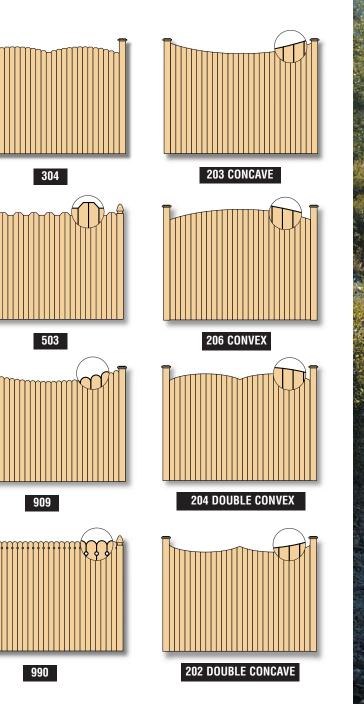

### **SWP SOLID PANELS**

Solid panels offer privacy and security.

**SWP BOARD STYLES** 