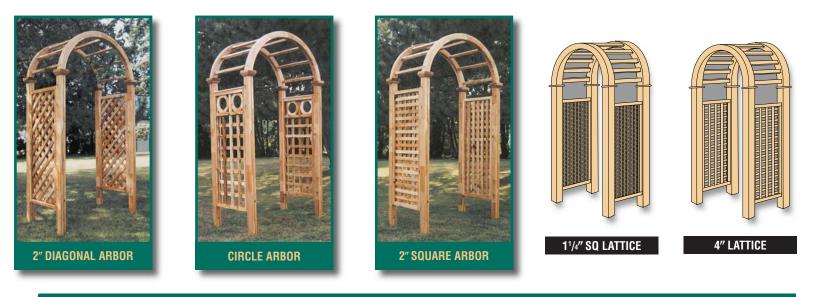

#### ARBORS

#### ARBORS Available 42",48" and 60" widths

A Cedar arbor is an inviting feature in your yard. Your arbor can be used as an entranceway or as a focal point in any setting. We offer many options for side panels, as well as the standard 4x4 arch and post, and SWP's striking 5x5 arch and post. The arbor gate blends naturally with the arbor and is an excellent choice.

#### **SWP LATTICE**

Lattice heights are available in 1', 2', 3', 4', 5', and 6'. Square lattice comes with 1<sup>1</sup>/<sub>4</sub>", 2" & 4" size spacing. Diagonal lattice comes with a <sup>3</sup>/<sub>4</sub>" and 2" opening. Lattice can be personalized by adding a convex, concave, or a fascia board.