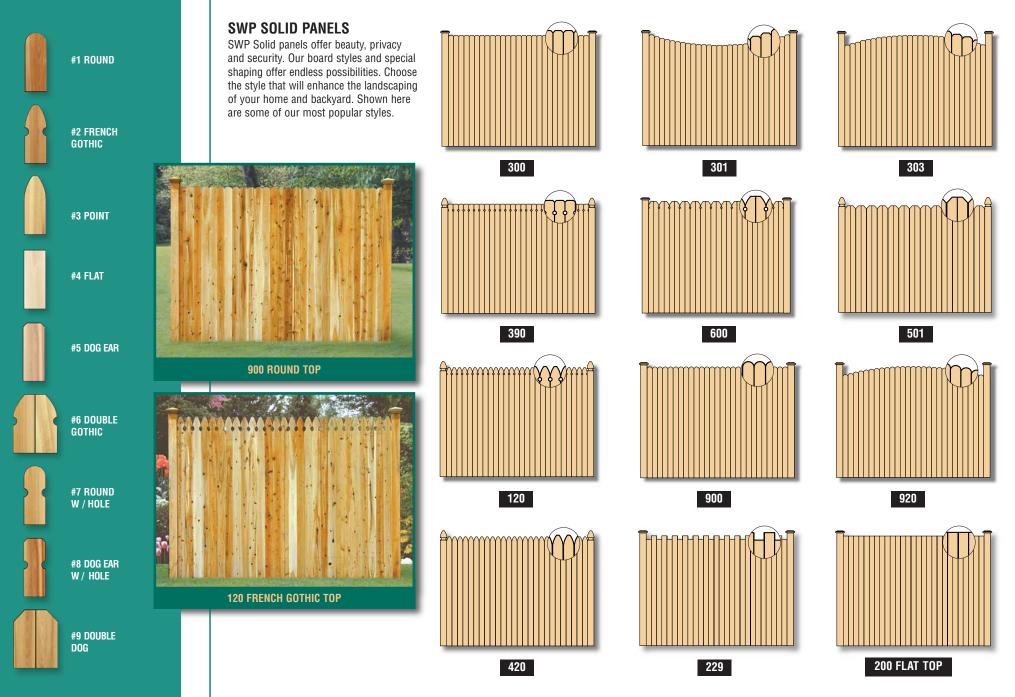

### **SWP SOLID PANELS**

Solid panels offer privacy and security.

**SWP BOARD STYLES** 