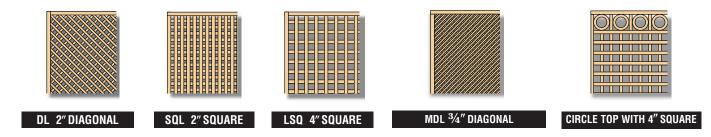

#### **SWP LATTICE**

Lattice heights are available in 1', 2', 3', 4', 5', and 6'. Square lattice comes with 1<sup>1</sup>/<sub>4</sub>", 2" & 4" size spacing. Diagonal lattice comes with a <sup>3</sup>/<sub>4</sub>" and 2" opening. Lattice can be personalized by adding a convex, concave, or a fascia board.