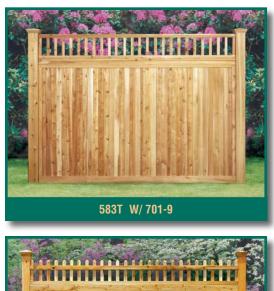

#### SWP COMBINATION PANELS

#### ADDITIONAL SWP COMBINATION PANELS

SWP is also a manufacturer of vinyl fencing.

Lamp Posts are made from Northern White Cedar and are finger jointed and laminated. These are superior in strength and durability. Posts are 5x5 by 9 ft. long. Wire and lamp ready.