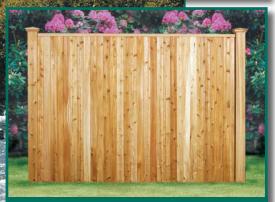

#### **SOLID GRAND PANELS**

### SOLID GRAND PANELS

These Solid Grand panels are one sided like our solid panels, except they are constructed using T&G boards. They are impressive and offer the ultimate in privacy. Finish them with a cap and or a 1x6 fascia board and you have one of SWP's finest panels. The 612 with its concave cut is a beauty. These panels are shown with our massive 5x5 post and a post cap.

> V-MATCHED TONGUE & GROOVE

611 WITH CAP AND FASCIA T&G (1X4 T&G)

611 WITH CAP T&G (1X4 T&G)

612 WITH CAP T&G (1X4 T&G)

583T W/ 700-9