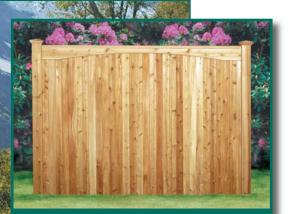

#### **SOLID GRAND PANELS**

### SOLID GRAND PANELS

These Solid Grand panels are one sided like our solid panels, except they are constructed using T&G boards. They are impressive and offer the ultimate in privacy. Finish them with a cap and or a 1x6 fascia board and you have one of SWP's finest panels. The 612 with its concave cut is a beauty. These panels are shown with our massive 5x5 post and a post cap.

> V-MATCHED TONGUE & GROOVE

611 WITH CAP AND FASCIA T&G (1X4 T&G)

611 WITH CAP T&G (1X4 T&G)

612 WITH CAP T&G (1X4 T&G)

583T W/ 700-9