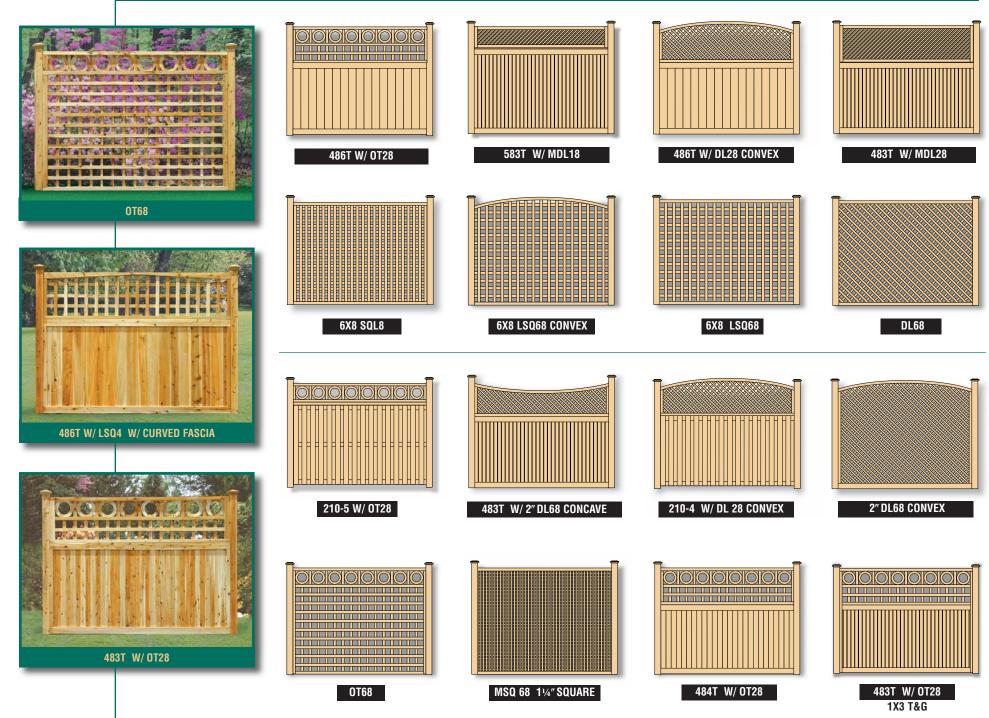

#### SWP COMBINATION PANELS

#### ADDITIONAL SWP COMBINATION PANELS

SWP is also a manufacturer of vinyl fencing.

Lamp Posts are made from Northern White Cedar and are finger jointed and laminated. These are superior in strength and durability. Posts are 5x5 by 9 ft. long. Wire and lamp ready.