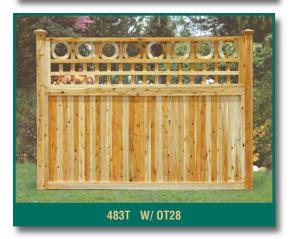

#### **SOLID GRAND PANELS**

### SOLID GRAND PANELS

These Solid Grand panels are one sided like our solid panels, except they are constructed using T&G boards. They are impressive and offer the ultimate in privacy. Finish them with a cap and or a 1x6 fascia board and you have one of SWP's finest panels. The 612 with its concave cut is a beauty. These panels are shown with our massive 5x5 post and a post cap.

> V-MATCHED TONGUE & GROOVE

611 WITH CAP AND FASCIA T&G (1X4 T&G)

611 WITH CAP T&G (1X4 T&G)

612 WITH CAP T&G (1X4 T&G)

583T W/ 700-9