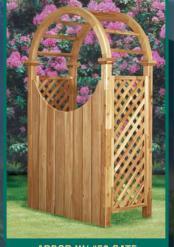

#### ARBORS

#### ARBORS Available 42",48" and 60" widths

A Cedar arbor is an inviting feature in your yard. Your arbor can be used as an entranceway or as a focal point in any setting. We offer many options for side panels, as well as the standard 4x4 arch and post, and SWP's striking 5x5 arch and post. The arbor gate blends naturally with the arbor and is an excellent choice.