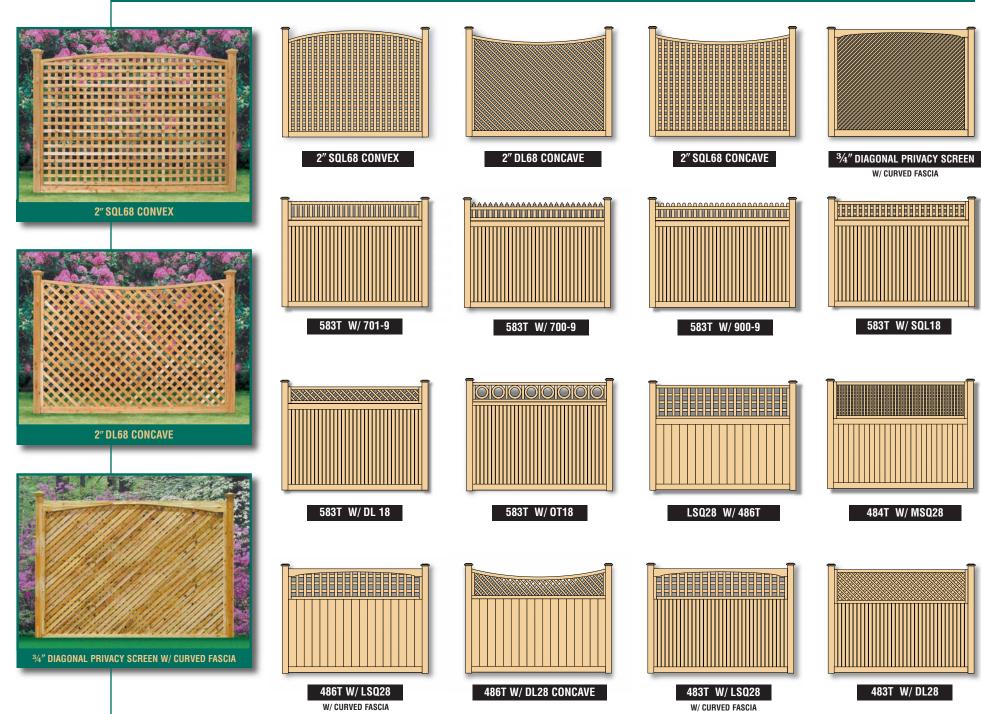

#### SWP COMBINATION PANELS

#### ADDITIONAL SWP COMBINATION PANELS

SWP is also a manufacturer of vinyl fencing.

Lamp Posts are made from Northern White Cedar and are finger jointed and laminated. These are superior in strength and durability. Posts are 5x5 by 9 ft. long. Wire and lamp ready.