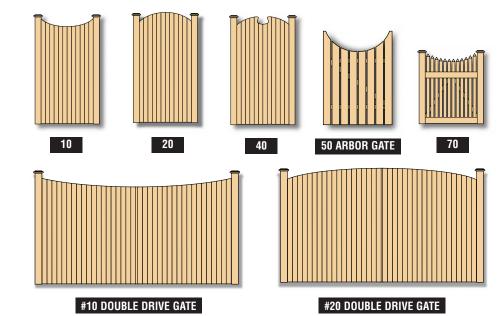

### SWP GATES

SWP GATES

#20 GATE W/ 5X5 POST

The gate is the focus of your new fence and should be chosen with care. While SWP can manufacture your gate to match any panel, choosing a gate that harmonizes rather than matches the fence style, allows the gate to stand out as the focal point. Another example would be, using a larger gate post, and/or adding an arbor to make your entranceway more attractive.

ARBOR W/ #50 ARBOR GATE