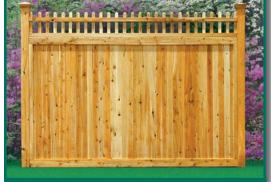

#### SWP COMBINATION PANELS

#### ADDITIONAL SWP COMBINATION PANELS

SWP is also a manufacturer of vinyl fencing.

Lamp Posts are made from Northern White Cedar and are finger jointed and laminated. These are superior in strength and durability. Posts are 5x5 by 9 ft. long. Wire and lamp ready.