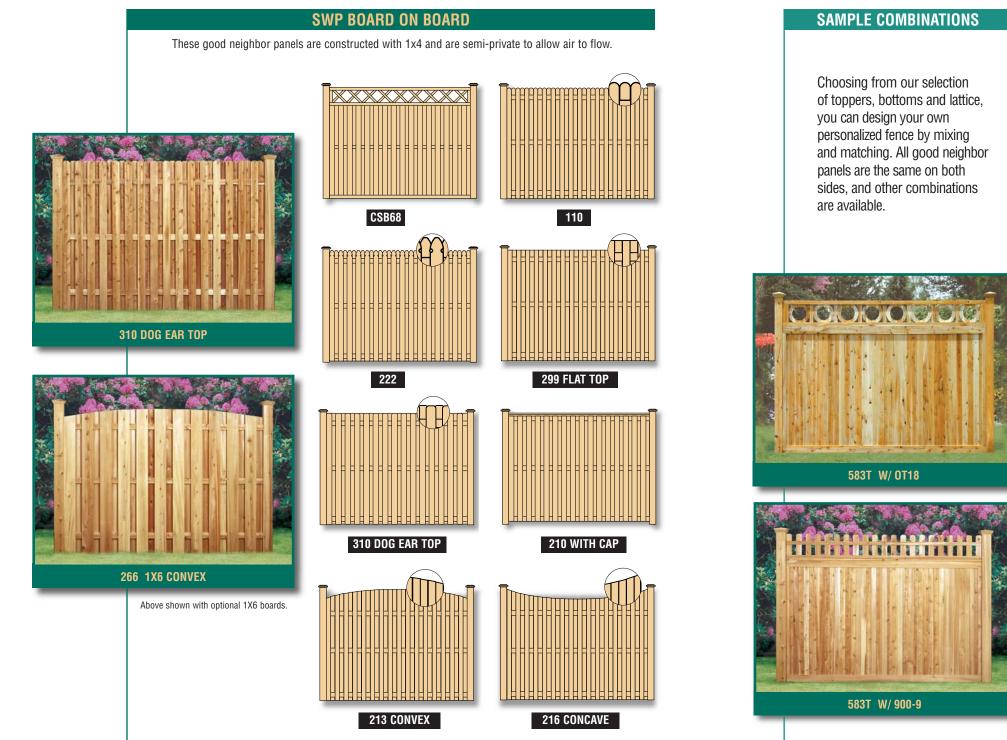

#### SWP COMBINATION PANELS

#### ADDITIONAL SWP COMBINATION PANELS

SWP is also a manufacturer of vinyl fencing.

Lamp Posts are made from Northern White Cedar and are finger jointed and laminated. These are superior in strength and durability. Posts are 5x5 by 9 ft. long. Wire and lamp ready.