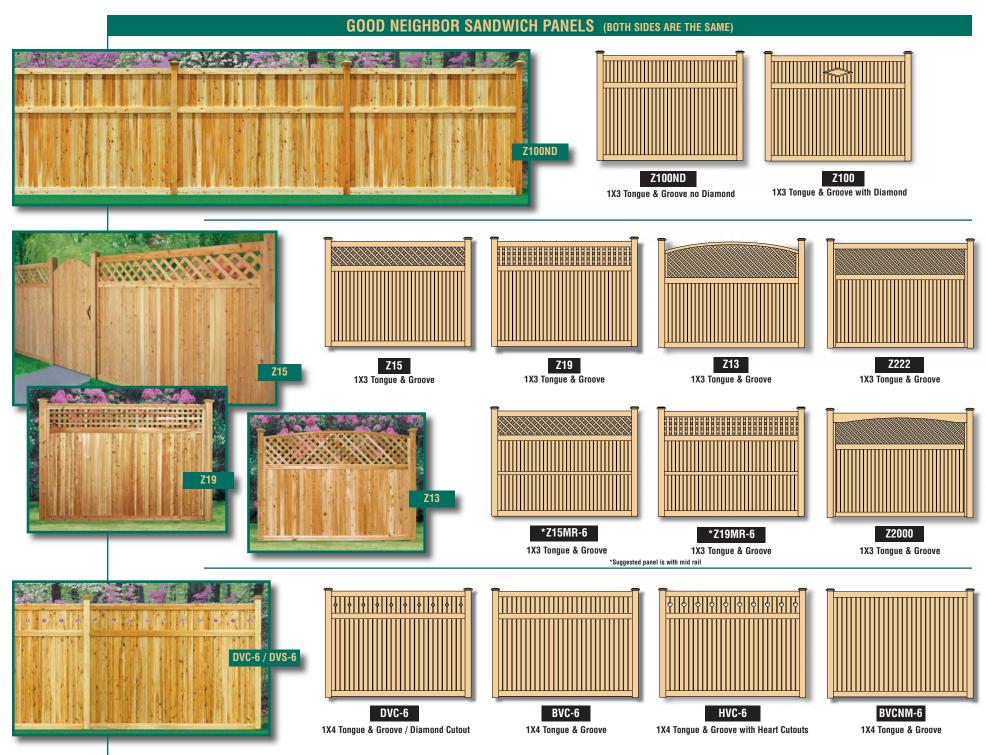

**Z100ND** 

### SWP GATES

SWP GATES

#20 GATE W/ 5X5 POST

The gate is the focus of your new fence and should be chosen with care. While SWP can manufacture your gate to match any panel, choosing a gate that harmonizes rather than matches the fence style, allows the gate to stand out as the focal point. Another example would be, using a larger gate post, and/or adding an arbor to make your entranceway more attractive.

### SOLID GRAND PANELS

These Solid Grand panels are one sided like our solid panels, except they are constructed using T&G boards. They are impressive and offer the ultimate in privacy. Finish them with a cap and or a 1x6 fascia board and you have one of SWP's finest panels. The 612 with its concave cut is a beauty. These panels are shown with our massive 5x5 post and a post cap.

> V-MATCHED TONGUE & GROOVE

611 WITH CAP AND FASCIA T&G (1X4 T&G)

611 WITH CAP T&G (1X4 T&G)

612 WITH CAP T&G (1X4 T&G)

583T W/ 700-9